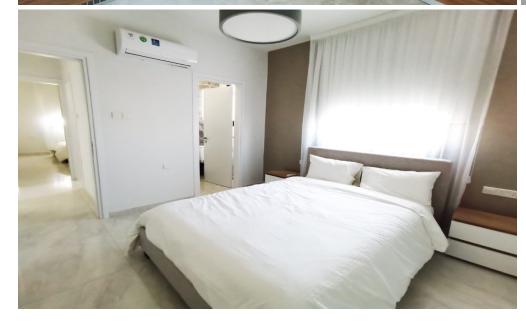

## 2 Bedroom Apartment for Rent in Limassol - Neapolis

Rent Limassol Neapolis 2 bedroom apartment. Covered area m2: 103.0. Year built: 2019. €2,000 per month. RN 483, LN 237/E

Property Info Plot / Area Info Additional info

Covered Area 103.0 Property type Apartment

**Amenities Location** 

**Location:** Limassol - Neapolis Region: **Limassol** 

**Price: €2 000 + VAT** 

VAT for this property is €100 or €380. VAT usually is 19%. If it is your first purchase of property, you can have VAT reduced to 5% for the first 150sq.m. of the property.