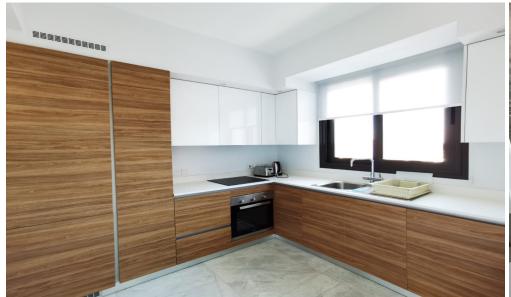

## 2 Bedroom Apartment for Rent in Limassol - Neapolis

Rent Limassol Neapolis 2 bedroom apartment. Covered area m2: 103.0. Year built: 2019. €2,000 per month. RN 483, LN 237/E

Property Info Plot / Area Info Additional info

Covered Area 103.0 Property type Apartment

**Amenities Location** 

**Location:** Limassol - Neapolis Region: **Limassol** 

**Price: €2 000 + VAT** 

VAT for this property is €100 or €380. VAT usually is 19%. If it is your first purchase of property, you can have VAT reduced to 5% for the first 150sq.m. of the property.