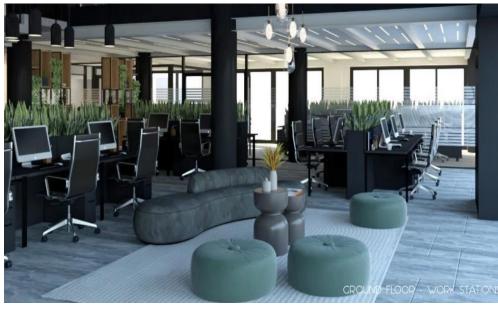

## 1060m<sup>2</sup> Building for Rent in Limassol - Apostolos Andreas

Discover the future of work in fully modern, high-tech business center of a total of 1060m2 of office space, and 1200m2 of double height underground space, designed for success. Elevate productivity with cutting-edge facilities, state of the art premises, seamless connectivity, and premium underground and overground parking for ultimate convenience. Perfect for innovators, entrepreneurs, and professionals who demand excellence. Experience the workspace of tomorrow, today. Available June 2025

Office specifications:

11 toilets
4 kitchens
VRV Airconditioning system
High Tech elevator
Raised Floor
Security control
Automation systems
Elect...

Property Info Plot / Area Info

Covered Area **1060** 

Total Number of Floors 2