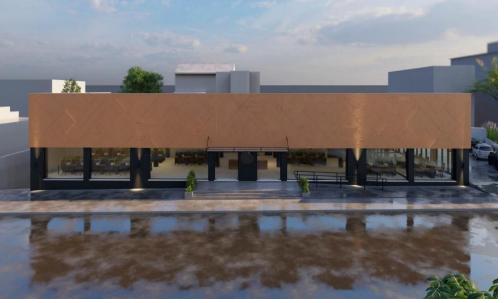

## 1060m<sup>2</sup> Building for Rent in Limassol - Apostolos Andreas

Discover the future of work in fully modern, high-tech business center of a total of 1060m2 of office space, and 1200m2 of double height underground space, designed for success. Elevate productivity with cutting-edge facilities, state of the art premises, seamless connectivity, and premium underground and overground parking for ultimate convenience. Perfect for innovators, entrepreneurs, and professionals who demand excellence. Experience the workspace of tomorrow, today. Available June 2025

Office specifications:

11 toilets
4 kitchens
VRV Airconditioning system
High Tech elevator
Raised Floor
Security control
Automation systems
Elect...

Property Info Plot / Area Info

Covered Area **1060** 

Total Number of Floors 2