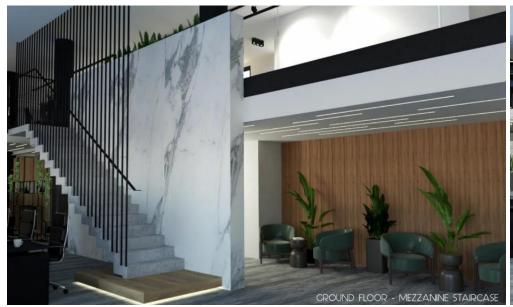

## 1060m<sup>2</sup> Building for Rent in Limassol - Apostolos Andreas

Discover the future of work in fully modern, high-tech business center of a total of 1060m2 of office space, and 1200m2 of double height underground space, designed for success. Elevate productivity with cutting-edge facilities, state of the art premises, seamless connectivity, and premium underground and overground parking for ultimate convenience. Perfect for innovators, entrepreneurs, and professionals who demand excellence. Experience the workspace of tomorrow, today. Available June 2025

Office specifications:

11 toilets
4 kitchens
VRV Airconditioning system
High Tech elevator
Raised Floor
Security control
Automation systems
Elect...

Property Info Plot / Area Info

Covered Area **1060** 

Total Number of Floors 2