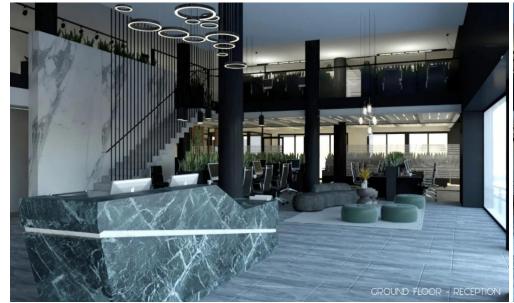

## 1060m<sup>2</sup> Building for Rent in Limassol - Apostolos Andreas

Discover the future of work in fully modern, high-tech business center of a total of 1060m2 of office space, and 1200m2 of double height underground space, designed for success. Elevate productivity with cutting-edge facilities, state of the art premises, seamless connectivity, and premium underground and overground parking for ultimate convenience. Perfect for innovators, entrepreneurs, and professionals who demand excellence. Experience the workspace of tomorrow, today. Available June 2025

Office specifications:

11 toilets
4 kitchens
VRV Airconditioning system
High Tech elevator
Raised Floor
Security control
Automation systems
Elect...

Property Info Plot / Area Info

Covered Area **1060** 

Total Number of Floors 2