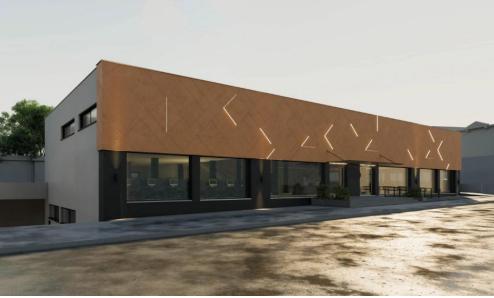

## 1060m<sup>2</sup> Building for Rent in Limassol - Apostolos Andreas

Discover the future of work in fully modern, high-tech business center of a total of 1060m2 of office space, and 1200m2 of double height underground space, designed for success. Elevate productivity with cutting-edge facilities, state of the art premises, seamless connectivity, and premium underground and overground parking for ultimate convenience. Perfect for innovators, entrepreneurs, and professionals who demand excellence. Experience the workspace of tomorrow, today. Available June 2025

Office specifications:

11 toilets
4 kitchens
VRV Airconditioning system
High Tech elevator
Raised Floor
Security control
Automation systems
Elect...

Property Info Plot / Area Info

Covered Area **1060** 

Total Number of Floors 2