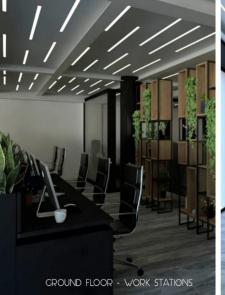

## 1060m<sup>2</sup> Building for Rent in Limassol - Apostolos Andreas

Discover the future of work in fully modern, high-tech business center of a total of 1060m2 of office space, and 1200m2 of double height underground space, designed for success. Elevate productivity with cutting-edge facilities, state of the art premises, seamless connectivity, and premium underground and overground parking for ultimate convenience. Perfect for innovators, entrepreneurs, and professionals who demand excellence. Experience the workspace of tomorrow, today. Available June 2025

Office specifications:

11 toilets
4 kitchens
VRV Airconditioning system
High Tech elevator
Raised Floor
Security control
Automation systems
Elect...

Property Info Plot / Area Info

Covered Area **1060** 

Total Number of Floors 2