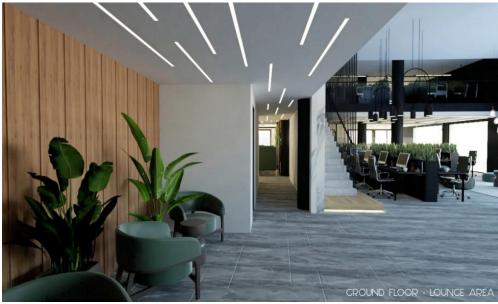

## 1060m<sup>2</sup> Building for Rent in Limassol - Apostolos Andreas

Discover the future of work in fully modern, high-tech business center of a total of 1060m2 of office space, and 1200m2 of double height underground space, designed for success. Elevate productivity with cutting-edge facilities, state of the art premises, seamless connectivity, and premium underground and overground parking for ultimate convenience. Perfect for innovators, entrepreneurs, and professionals who demand excellence. Experience the workspace of tomorrow, today. Available June 2025

Office specifications:

11 toilets
4 kitchens
VRV Airconditioning system
High Tech elevator
Raised Floor
Security control
Automation systems
Elect...

Property Info Plot / Area Info

Covered Area **1060** 

Total Number of Floors 2