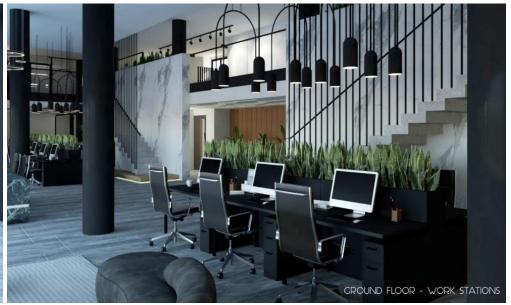

## 1060m<sup>2</sup> Building for Rent in Limassol - Apostolos Andreas

Discover the future of work in fully modern, high-tech business center of a total of 1060m2 of office space, and 1200m2 of double height underground space, designed for success. Elevate productivity with cutting-edge facilities, state of the art premises, seamless connectivity, and premium underground and overground parking for ultimate convenience. Perfect for innovators, entrepreneurs, and professionals who demand excellence. Experience the workspace of tomorrow, today. Available June 2025

Office specifications:

11 toilets
4 kitchens
VRV Airconditioning system
High Tech elevator
Raised Floor
Security control
Automation systems
Elect...

Property Info Plot / Area Info

Covered Area **1060** 

Total Number of Floors 2