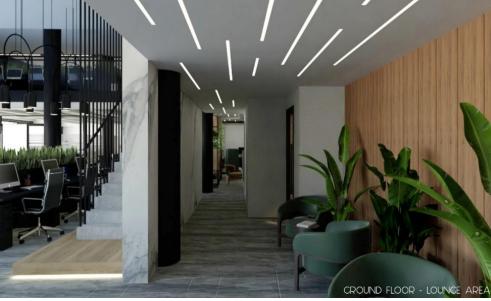

## 1060m<sup>2</sup> Building for Rent in Limassol - Apostolos Andreas

Discover the future of work in fully modern, high-tech business center of a total of 1060m2 of office space, and 1200m2 of double height underground space, designed for success. Elevate productivity with cutting-edge facilities, state of the art premises, seamless connectivity, and premium underground and overground parking for ultimate convenience. Perfect for innovators, entrepreneurs, and professionals who demand excellence. Experience the workspace of tomorrow, today. Available June 2025

Office specifications:

11 toilets
4 kitchens
VRV Airconditioning system
High Tech elevator
Raised Floor
Security control
Automation systems
Elect...

Property Info Plot / Area Info

Covered Area **1060** 

Total Number of Floors 2