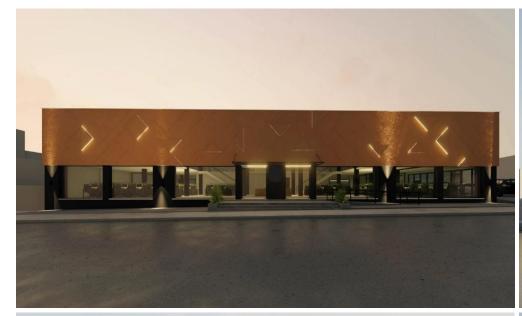

## 1060m<sup>2</sup> Building for Rent in Limassol - Apostolos Andreas

Discover the future of work in fully modern, high-tech business center of a total of 1060m2 of office space, and 1200m2 of double height underground space, designed for success. Elevate productivity with cutting-edge facilities, state of the art premises, seamless connectivity, and premium underground and overground parking for ultimate convenience. Perfect for innovators, entrepreneurs, and professionals who demand excellence. Experience the workspace of tomorrow, today. Available June 2025

Office specifications:

11 toilets
4 kitchens
VRV Airconditioning system
High Tech elevator
Raised Floor
Security control
Automation systems
Elect...

Property Info Plot / Area Info

Covered Area **1060** 

Total Number of Floors 2