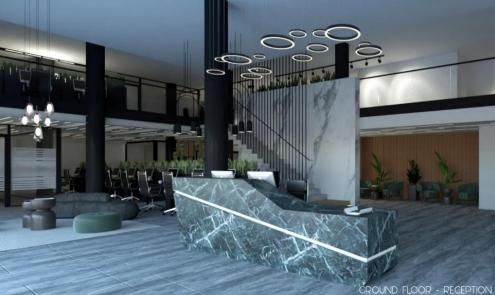

## 1060m<sup>2</sup> Building for Rent in Limassol - Apostolos Andreas

Discover the future of work in fully modern, high-tech business center of a total of 1060m2 of office space, and 1200m2 of double height underground space, designed for success. Elevate productivity with cutting-edge facilities, state of the art premises, seamless connectivity, and premium underground and overground parking for ultimate convenience. Perfect for innovators, entrepreneurs, and professionals who demand excellence. Experience the workspace of tomorrow, today. Available June 2025

Office specifications:

11 toilets
4 kitchens
VRV Airconditioning system
High Tech elevator
Raised Floor
Security control
Automation systems
Elect...

Property Info Plot / Area Info

Covered Area **1060** 

Total Number of Floors 2