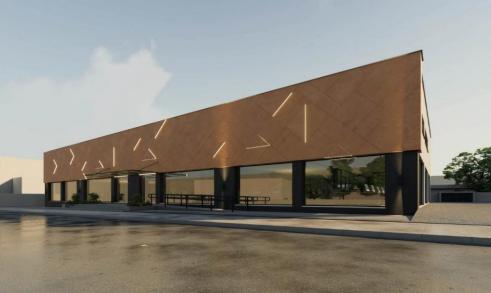

## 1060m<sup>2</sup> Building for Rent in Limassol - Apostolos Andreas

Discover the future of work in fully modern, high-tech business center of a total of 1060m2 of office space, and 1200m2 of double height underground space, designed for success. Elevate productivity with cutting-edge facilities, state of the art premises, seamless connectivity, and premium underground and overground parking for ultimate convenience. Perfect for innovators, entrepreneurs, and professionals who demand excellence. Experience the workspace of tomorrow, today. Available June 2025

Office specifications:

11 toilets
4 kitchens
VRV Airconditioning system
High Tech elevator
Raised Floor
Security control
Automation systems
Elect...

Property Info Plot / Area Info

Covered Area **1060** 

Total Number of Floors 2