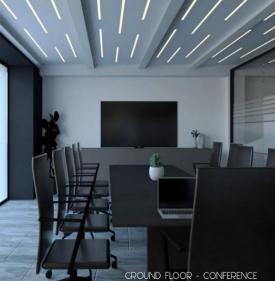

## 1060m<sup>2</sup> Building for Rent in Limassol - Apostolos Andreas

Discover the future of work in fully modern, high-tech business center of a total of 1060m2 of office space, and 1200m2 of double height underground space, designed for success. Elevate productivity with cutting-edge facilities, state of the art premises, seamless connectivity, and premium underground and overground parking for ultimate convenience. Perfect for innovators, entrepreneurs, and professionals who demand excellence. Experience the workspace of tomorrow, today. Available June 2025

Office specifications:

11 toilets
4 kitchens
VRV Airconditioning system
High Tech elevator
Raised Floor
Security control
Automation systems
Elect...

Property Info Plot / Area Info

Covered Area **1060** 

Total Number of Floors 2