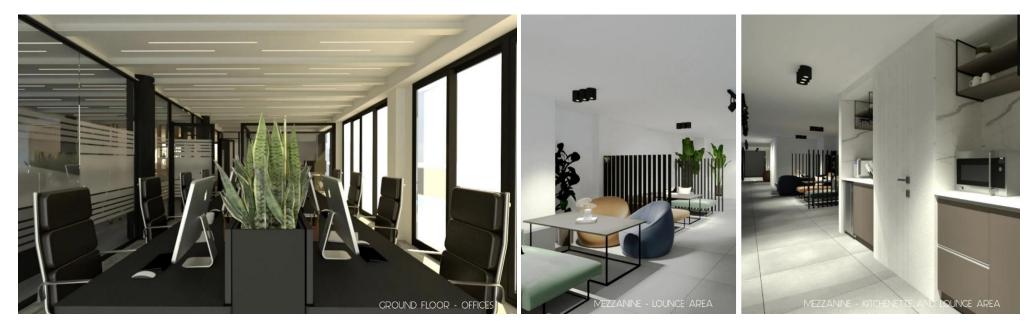

## 1060m<sup>2</sup> Building for Rent in Limassol - Apostolos Andreas

Discover the future of work in fully modern, high-tech business center of a total of 1060m2 of office space, and 1200m2 of double height underground space, designed for success. Elevate productivity with cutting-edge facilities, state of the art premises, seamless connectivity, and premium underground and overground parking for ultimate convenience. Perfect for innovators, entrepreneurs, and professionals who demand excellence. Experience the workspace of tomorrow, today. Available June 2025

Office specifications:

11 toilets
4 kitchens
VRV Airconditioning system
High Tech elevator
Raised Floor
Security control
Automation systems
Elect...

Property Info Plot / Area Info

Covered Area **1060** 

Total Number of Floors 2