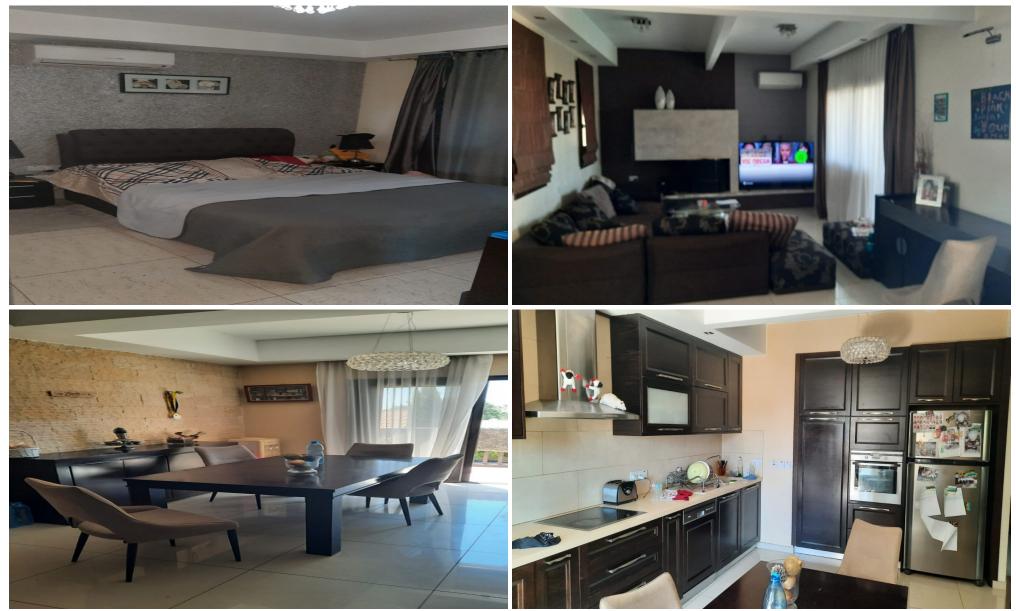

## 4 Bedroom House for Rent in Souni, Limassol District

□ House for rent – Souni □ Rent €2,300/month □ Limassol, Souni □ 150 m<sup>2</sup> □ 4 bedrooms □ 3 bathrooms □ Furniture □ Pool □ Garden □ Available for rent! □ Contact us to schedule a viewing! https://t.me/Realty\_Support\_1 Reg: 1234 | Lic: 603/E | ID: 5648031