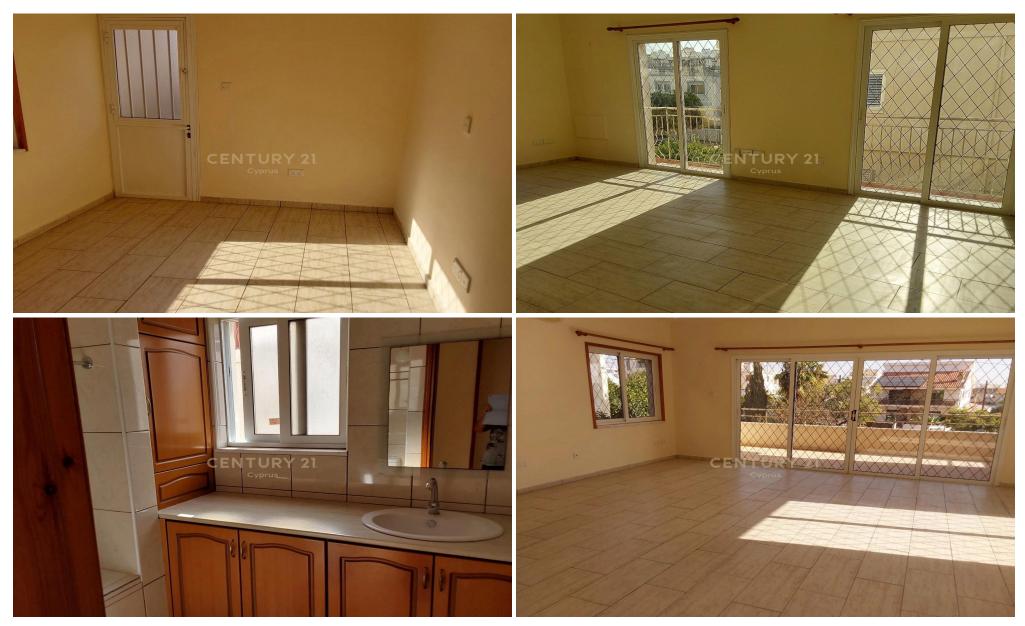

## 2 Bedroom Apartment for Rent in Limassol - Mesa Geitonia

A spacious 95 sq.m. apartment in Mesa Geitonia – Chalkoutsa is available for rent. This freshly painted residence is in excellent condition and features 2 bedrooms, 2 bathrooms, 2 WC, a well-equipped kitchen, and 2 open parking spaces. It comes with air conditioning, a solar water system, a boiler, and aluminum frames, with tiled and carpeted floors for added comfort. The apartment also offers window screens, electric appliances, a storage room, and a beautiful garden with trees, creating a pleasant and functional living space. Pet-friendly and ideally located, it is close to parks, schools, public markets, squares, churches, and the city center, offering both convenience and a relaxing...