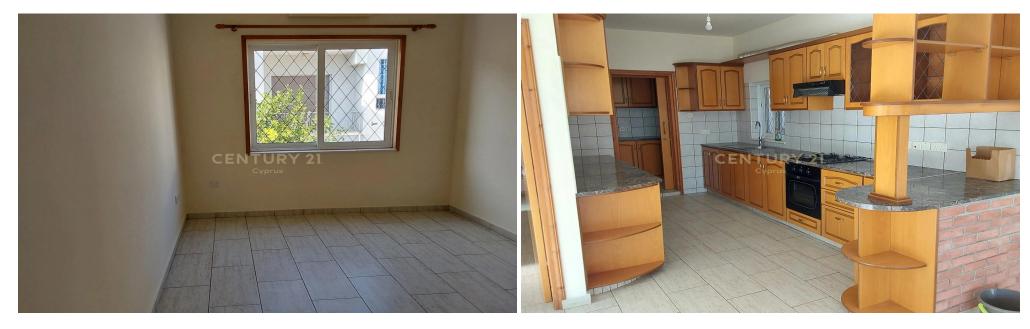

## 2 Bedroom Apartment for Rent in Limassol - Mesa Geitonia

A spacious 95 sq.m. apartment in Mesa Geitonia – Chalkoutsa is available for rent. This freshly painted residence is in excellent condition and features 2 bedrooms, 2 bathrooms, 2 WC, a well-equipped kitchen, and 2 open parking spaces. It comes with air conditioning, a solar water system, a boiler, and aluminum frames, with tiled and carpeted floors for added comfort. The apartment also offers window screens, electric appliances, a storage room, and a beautiful garden with trees, creating a pleasant and functional living space. Pet-friendly and ideally located, it is close to parks, schools, public markets, squares, churches, and the city center, offering both convenience and a relaxing...