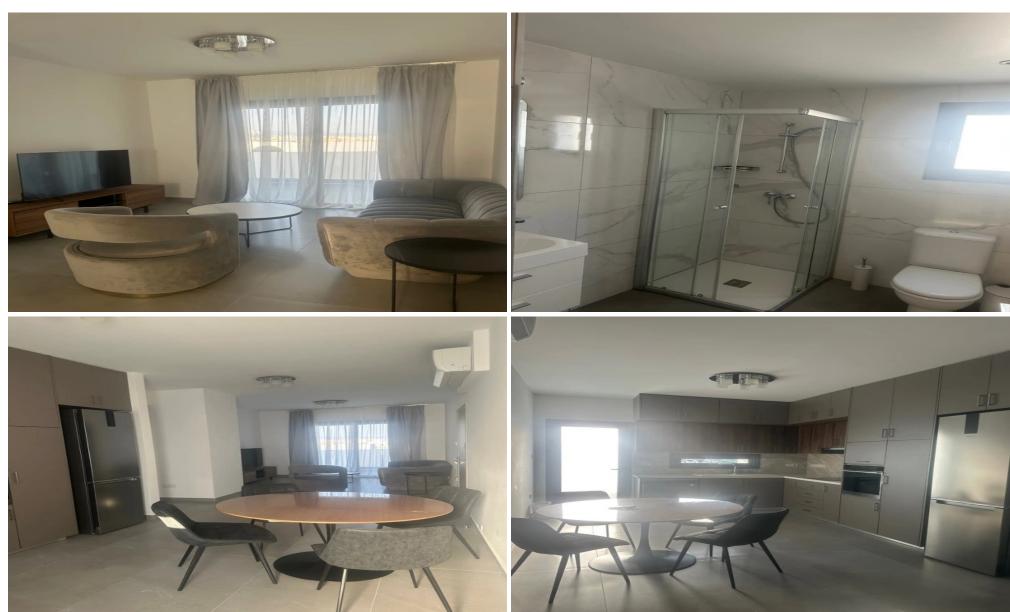

## 2 Bedroom Apartment for Rent in Kato Polemidia, Limassol District

#RENT (long-term) – 2-bedroom apartment ■LIMASSOL/Kato Polemidia (below the highway) Spirou Kyprianou Avenue ■NEW HOUSE 2024 ■100m2 ■3rd floor ■2 bathrooms ■New Furniture/Appliances ■Solar panels for hot water with pressure system ■Double glazing ■Covered parking ■Storage room ■Walking distance to all amenities □Price 2300 euros/month 1695570105 R.1029

Property Info Plot / Area Info Additional info

Covered Area 100 Property type Apartment

Amenities Location

Location: Kato Polemidia Region: Limassol

**Price: €2 300 + VAT** 

VAT for this property is €115 or €437. VAT usually is 19%. If it is your first purchase of property, you can have VAT reduced to 5% for the first 150sq.m. of the property.