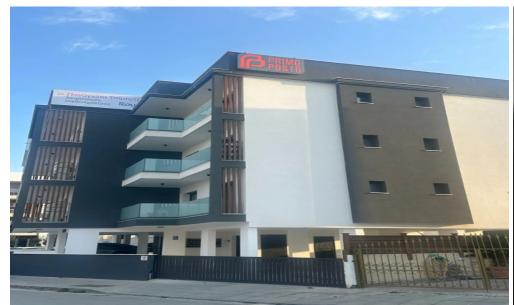

## 2 Bedroom Apartment for Rent in Kato Polemidia, Limassol District

#RENT (long-term) – 2-bedroom apartment ■LIMASSOL/Kato Polemidia (below the highway) Spirou Kyprianou Avenue ■NEW HOUSE 2024 ■100m2 ■3rd floor ■2 bathrooms ■New Furniture/Appliances ■Solar panels for hot water with pressure system ■Double glazing ■Covered parking ■Storage room ■Walking distance to all amenities □Price 2300 euros/month 1695570105 R.1029

Property Info Plot / Area Info Additional info

Covered Area 100 Property type Apartment

Amenities Location

Location: Kato Polemidia Region: Limassol

**Price: €2 300 + VAT** 

VAT for this property is €115 or €437. VAT usually is 19%. If it is your first purchase of property, you can have VAT reduced to 5% for the first 150sq.m. of the property.