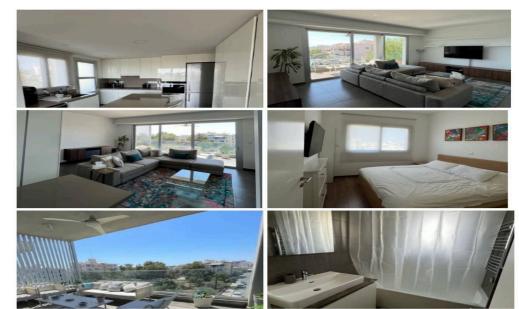

## **2 Bedroom Apartment for Rent in Limassol - Petrou kai Pavlou**

For rent in Limassol, Petrou Kai Pavlou [] 2-bedroom apartment with a rooftop garden [] 2 bathrooms [] 3rd floor [] Area: 87 m<sup>2</sup> [] Covered veranda: 17 m<sup>2</sup> [] Private rooftop garden: 49 m<sup>2</sup> [] Fully furnished and equipped [] Air conditioning and heating in all rooms [] Storage room [] Covered parking [] Price: €2500 per month (including common expenses) [] Contact us: WhatsApp: +35795589139 Telegram: @inhomecyprus Agency inHome Reg. 1208, License 65/E Ref. 231849 ю2