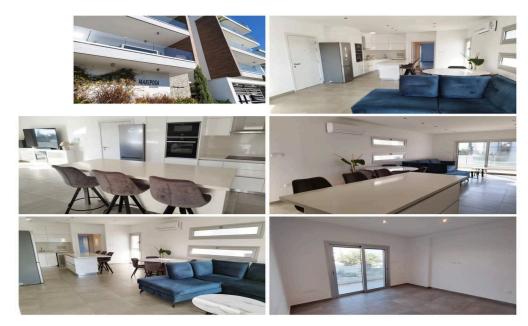

## 2 Bedroom Apartment for Rent in Limassol - Panthea

#Rent #Limassol, Panthea [] 2 bedroom apartment [] 2 bathrooms [] 1st floor [] Area: 120 m² [] Fully furnished and equipped [] Air conditioning: Full, in all rooms [] Parking: Covered [] Balcony, storage room [] Elevator in the building [] Soundproof windows with double glazing [] Year of construction: 2022 [] Price: €1900 per month [] Contact us: WhatsApp: +35795589139 Telegram: @inhomecyprus Agency inHome Reg. 1208, License 65/E Ref. 231846 ю2