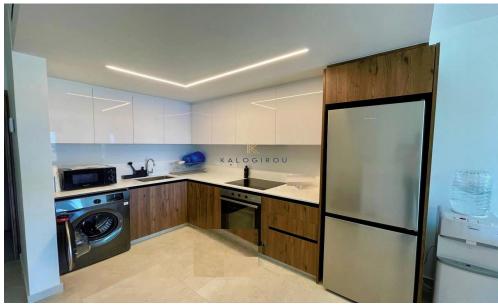

Second floor apartment for rent in Larnaca, Pyla. The property consists of two bedrooms the master en suite, open plan kitchen living and dining area, 1 main bath with shower/wc, large covered veranda, covered parking, A/C units, and storage.

It is noted that it can be rented with optional furnished.

This new complex...

| Property Info    |                      | Plot / Area Info |              | Additional info  |                  |
|------------------|----------------------|------------------|--------------|------------------|------------------|
| Covered Area     | 80<br>All rooms, Yes | Parking          | Covered, Yes | Reference Number | 48525            |
| Air Conditioning |                      |                  |              | Property type    | <b>Apartment</b> |
|                  |                      |                  |              | Condition        | <b>Pre-Owned</b> |