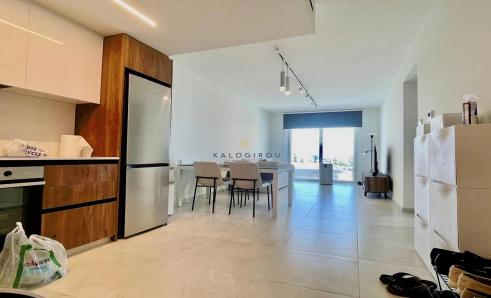

Second floor apartment for rent in Larnaca, Pyla. The property consists of two bedrooms the master en suite, open plan kitchen living and dining area, 1 main bath with shower/wc, large covered veranda, covered parking, A/C units, and storage.

It is noted that it can be rented with optional furnished.

This new complex...

| Property Info    |                      | Plot / Area Info |              | Additional info  |                  |
|------------------|----------------------|------------------|--------------|------------------|------------------|
| Covered Area     | 80<br>All rooms, Yes | Parking          | Covered, Yes | Reference Number | 48525            |
| Air Conditioning |                      |                  |              | Property type    | <b>Apartment</b> |
|                  |                      |                  |              | Condition        | <b>Pre-Owned</b> |