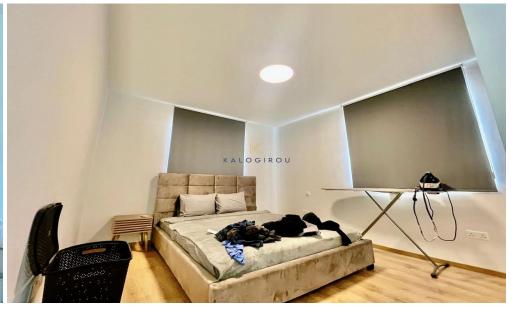

Second floor apartment for rent in Larnaca, Pyla. The property consists of two bedrooms the master en suite, open plan kitchen living and dining area, 1 main bath with shower/wc, large covered veranda, covered parking, A/C units, and storage.

It is noted that it can be rented with optional furnished.

This new complex...

| Property Info    |                      | Plot / Area Info |              | Additional info  |                  |
|------------------|----------------------|------------------|--------------|------------------|------------------|
| Covered Area     | 80<br>All rooms, Yes | Parking          | Covered, Yes | Reference Number | 48525            |
| Air Conditioning |                      |                  |              | Property type    | <b>Apartment</b> |
|                  |                      |                  |              | Condition        | <b>Pre-Owned</b> |