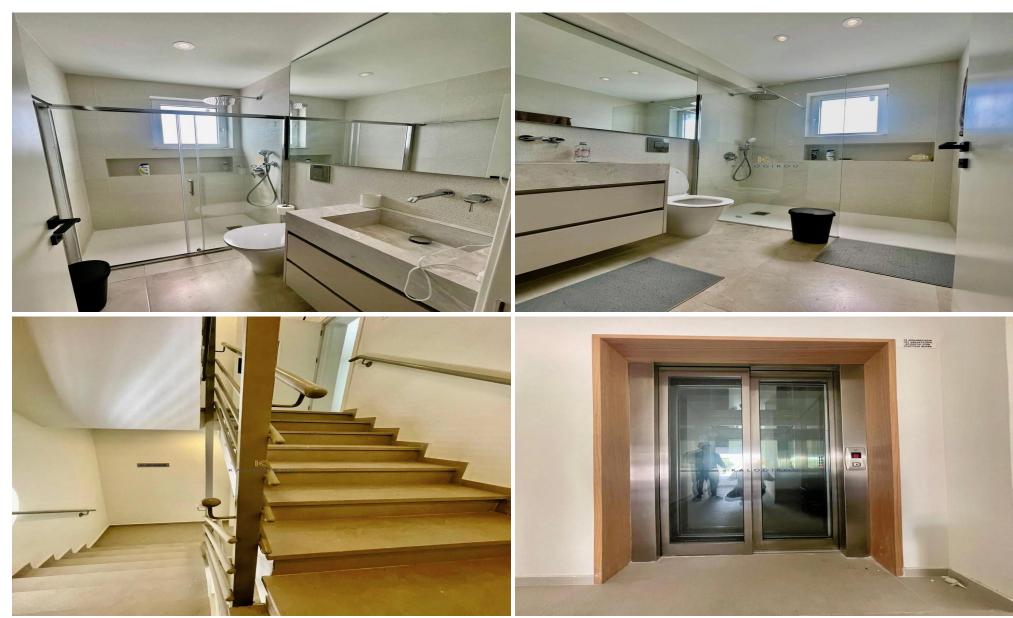

Second floor apartment for rent in Larnaca, Pyla. The property consists of two bedrooms the master en suite, open plan kitchen living and dining area, 1 main bath with shower/wc, large covered veranda, covered parking, A/C units, and storage.