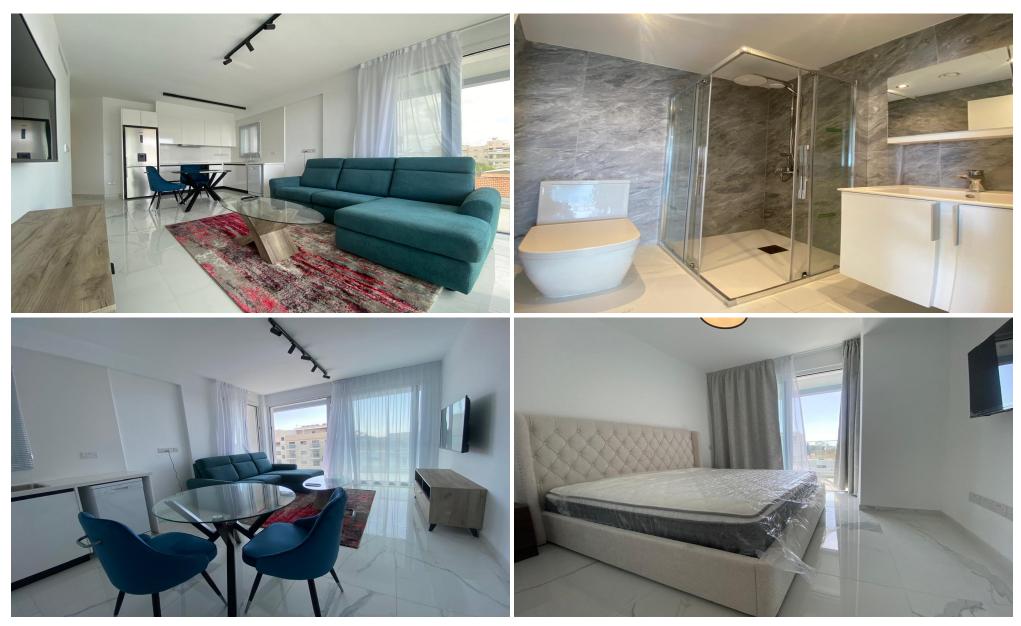

## 2 Bedroom Apartment for Rent in Limassol - City Center

#RENT (long-term) – 2-bedroom apartment ■LIMASSOL/Center ■NEW HOUSE 2025 ■120m2 ■3rd floor ■2 bathrooms (with showers) ■Equipped kitchen with new appliances ■New furniture and appliances ■Double-glazed windows ■UNDERFLOOR HEATING! ■VRV air conditioning system ■Covered parking ■Developed infrastructure of the area! Walking distance to the sea and all amenities ■READY FOR OCCUPANCY! \*\*□Price 2500 euros/month including all expenses except electricity! ☎95570105 R.1029