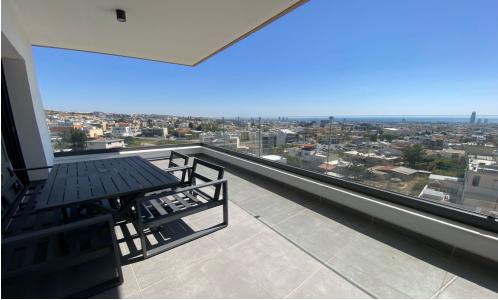

## **3 Bedroom Apartment for Rent in Limassol - Panthea**

RENT (long-term) – 3-bedroom apartment **LIMASSOL/PANTHEA HOUSE** 2022 / Energy efficiency A **Covered** area 150m2 **3**rd floor **2** bathrooms (bath and shower) **Equipped** kitchen with new appliances **New** furniture and appliances **Double** glazed windows **Covered** parking **Storage** room **Stunning** panoramic views of the sea and city! **Developed** infrastructure of the area! **Quick** access to the highway **READY** TO MOVE IN! **\*\***[Price 2500 euros/month including ALL expenses except electricity! **2**95570105 R.1029