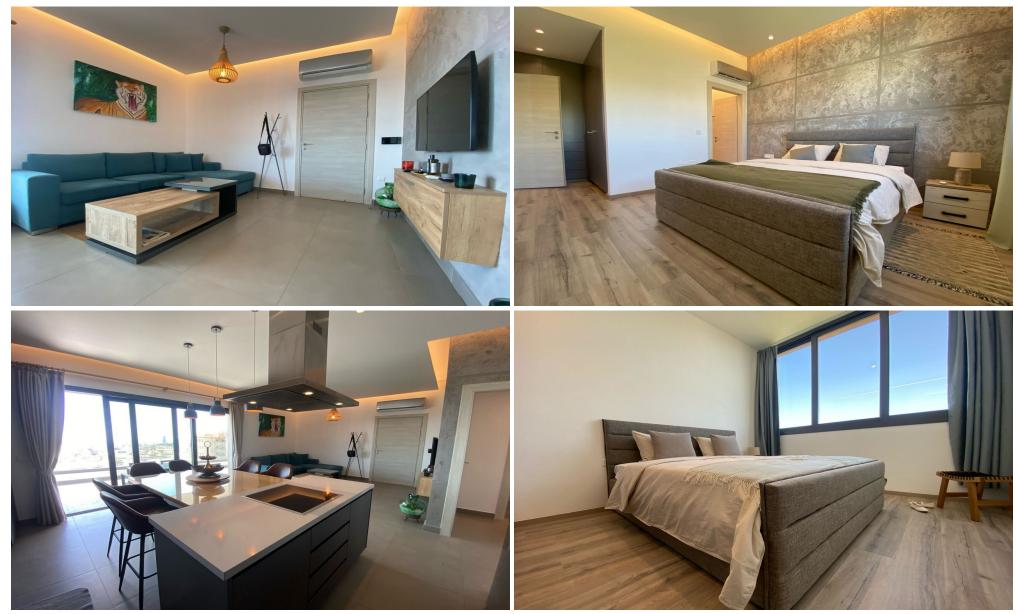

## **3 Bedroom Apartment for Rent in Limassol - Panthea**

RENT (long-term) – 3-bedroom apartment **LIMASSOL/PANTHEA HOUSE** 2022 / Energy efficiency A **Covered** area 150m2 **3**rd floor **2** bathrooms (bath and shower) **Equipped** kitchen with new appliances **New** furniture and appliances **Double** glazed windows **Covered** parking **Storage** room **Stunning** panoramic views of the sea and city! **Developed** infrastructure of the area! **Quick** access to the highway **READY** TO MOVE IN! **\*\***[Price 2500 euros/month including ALL expenses except electricity! **2**95570105 R.1029

| Property Info | Plot / Area                                 | a Info Additional info |           |
|---------------|---------------------------------------------|------------------------|-----------|
| Covered Area  | 150                                         | Property type          | Apartment |
| Amenities     | Location<br>Location: Limassol - Panthea Re | egion: <b>Limassol</b> |           |