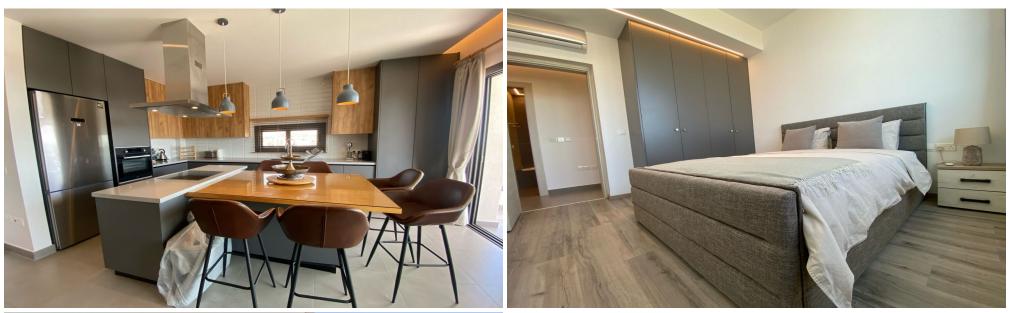

## **3 Bedroom Apartment for Rent in Limassol - Panthea**

RENT (long-term) – 3-bedroom apartment **LIMASSOL/PANTHEA HOUSE** 2022 / Energy efficiency A **Covered** area 150m2 **3**rd floor **2** bathrooms (bath and shower) **Equipped** kitchen with new appliances **New** furniture and appliances **Double** glazed windows **Covered** parking **Storage** room **Stunning** panoramic views of the sea and city! **Developed** infrastructure of the area! **Quick** access to the highway **READY** TO MOVE IN! **\*\***[Price 2500 euros/month including ALL expenses except electricity! **2**95570105 R.1029

| Property Info | Plot / Area                                 | a Info Additional info |           |
|---------------|---------------------------------------------|------------------------|-----------|
| Covered Area  | 150                                         | Property type          | Apartment |
| Amenities     | Location<br>Location: Limassol - Panthea Re | egion: <b>Limassol</b> |           |