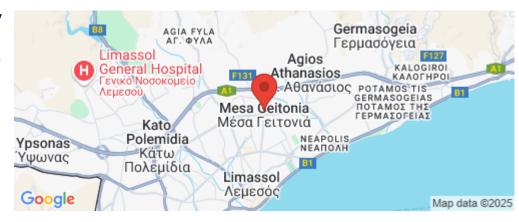

## Location

Location: Limassol - Mesa Geitonia Region: Limassol

Coordinates: **34.69939** / **33.04564** 

**Price: €3 800 + VAT** 

VAT for this property is €223 or €722. VAT usually is 19%. If it is your first purchase of property, you can have VAT reduced to 5% for the first 150sq.m. of the property.