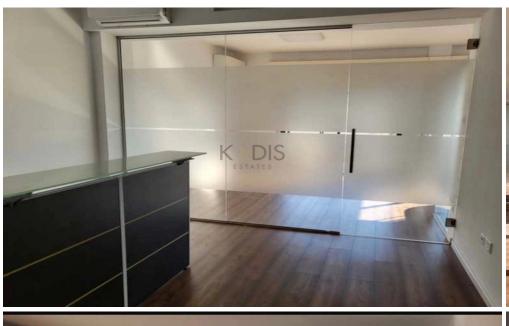

## 160m<sup>2</sup> Office for Rent in Limassol - Mesa Geitonia

This spacious office for rent offers 160 m² of internal space, perfect for any business looking for a prime location. With two bathrooms, this unfurnished office is key ready, allowing you to move in without any delay. Enjoy a south-facing orientation, providing abundant natural light and stunning city views.

- •Internal Area 160m2
- Uncover veranda 10 m2
- AC
- Elevator
- Kitchen
- Wc

Situated in the heart of Mesa Geitonia, this property is surrounded by a vibrant mix of businesses, cafes, and restaurants. The area is well-connected with easy access to the highway, making commuting a breeze. You'll benefit from being close to e...