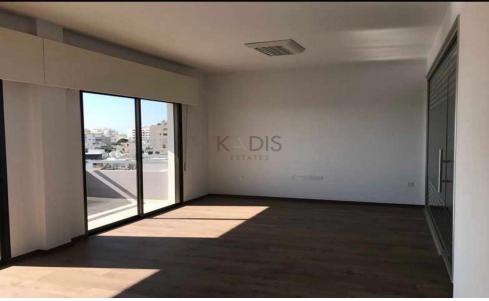

## 160m<sup>2</sup> Office for Rent in Limassol - Mesa Geitonia

This spacious office for rent offers 160 m² of internal space, perfect for any business looking for a prime location. With two bathrooms, this unfurnished office is key ready, allowing you to move in without any delay. Enjoy a south-facing orientation, providing abundant natural light and stunning city views.

- •Internal Area 160m2
- Uncover veranda 10 m2
- AC
- Elevator
- Kitchen
- Wc

Situated in the heart of Mesa Geitonia, this property is surrounded by a vibrant mix of businesses, cafes, and restaurants. The area is well-connected with easy access to the highway, making commuting a breeze. You'll benefit from being close to e...