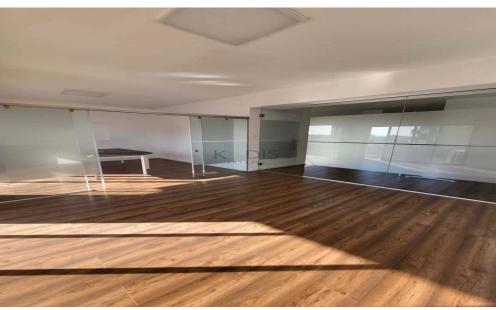

## 160m<sup>2</sup> Office for Rent in Limassol - Mesa Geitonia

This spacious office for rent offers 160 m² of internal space, perfect for any business looking for a prime location. With two bathrooms, this unfurnished office is key ready, allowing you to move in without any delay. Enjoy a south-facing orientation, providing abundant natural light and stunning city views.

- •Internal Area 160m2
- Uncover veranda 10 m2
- AC
- Elevator
- Kitchen
- Wc

Situated in the heart of Mesa Geitonia, this property is surrounded by a vibrant mix of businesses, cafes, and restaurants. The area is well-connected with easy access to the highway, making commuting a breeze. You'll benefit from being close to e...