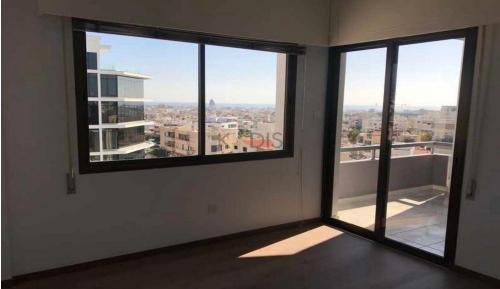

## 160m<sup>2</sup> Office for Rent in Limassol - Mesa Geitonia

This spacious office for rent offers 160 m² of internal space, perfect for any business looking for a prime location. With two bathrooms, this unfurnished office is key ready, allowing you to move in without any delay. Enjoy a south-facing orientation, providing abundant natural light and stunning city views.

- •Internal Area 160m2
- Uncover veranda 10 m2
- AC
- Elevator
- Kitchen
- Wc

Situated in the heart of Mesa Geitonia, this property is surrounded by a vibrant mix of businesses, cafes, and restaurants. The area is well-connected with easy access to the highway, making commuting a breeze. You'll benefit from being close to e...

| Property Info                    |                       | Plot / Area Info |              | Additional info  |                  |
|----------------------------------|-----------------------|------------------|--------------|------------------|------------------|
|                                  | 160<br>All rooms, Yes | Parking          | Covered, Yes | Reference Number | 11125            |
| Covered Area<br>Air Conditioning |                       |                  |              | Property type    | Office           |
|                                  |                       |                  |              | Condition        | <b>Brand New</b> |
|                                  |                       |                  |              | Bathrooms        | 2                |
|                                  |                       |                  |              | View             | City view        |