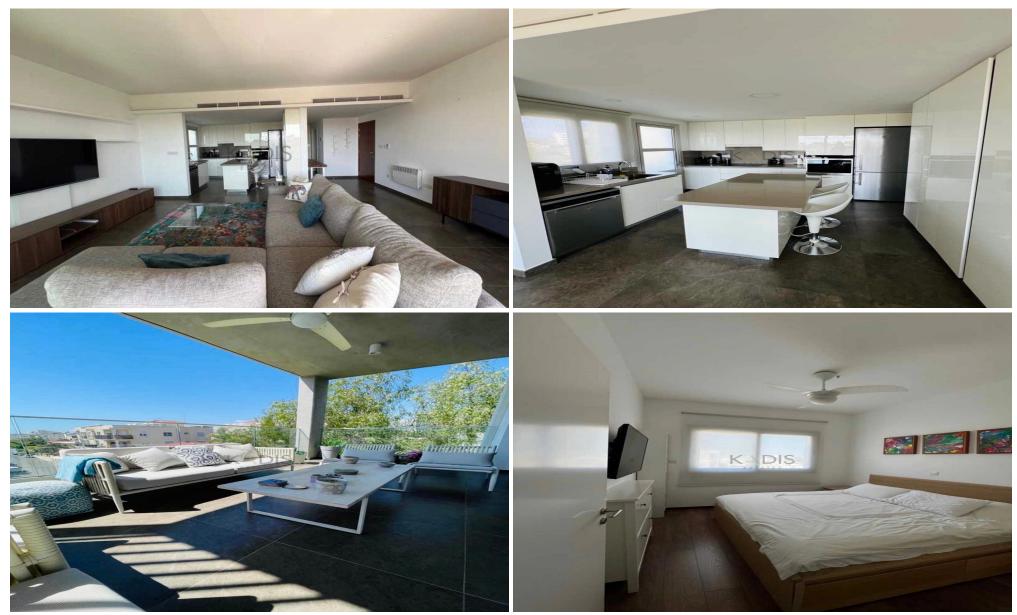

### 2 Bedroom Apartment for Rent in Limassol - Kapsalos

This stunning key-ready apartment in Kapsalos offers modern living in a vibrant area. Spanning 100 m2, the spacious layout includes two wellsized bedrooms and two stylish bathrooms, perfect for families or professionals. Situated on the top floor of a three-story building with an elevator, this apartment boasts panoramic city views that will take your breath away.

Built in 2019, the apartment is fully furnished and designed to provide comfort and convenience. The central AC system ensures you'll stay cool during the warm months while benefiting from energy-efficient features rated A.