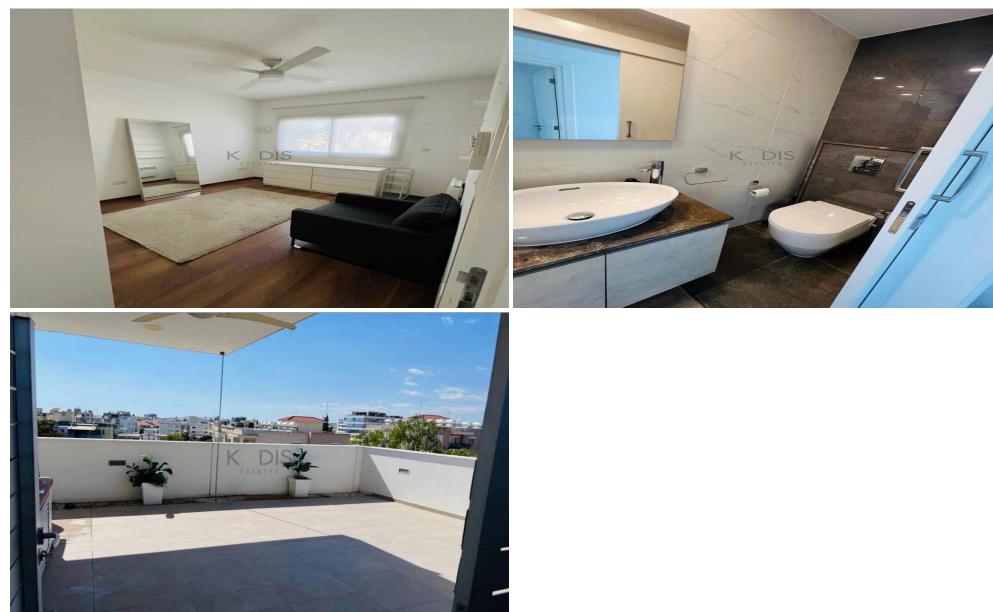

### 2 Bedroom Apartment for Rent in Limassol - Kapsalos

This stunning key-ready apartment in Kapsalos offers modern living in a vibrant area. Spanning 100 m2, the spacious layout includes two wellsized bedrooms and two stylish bathrooms, perfect for families or professionals. Situated on the top floor of a three-story building with an elevator, this apartment boasts panoramic city views that will take your breath away.

Built in 2019, the apartment is fully furnished and designed to provide comfort and convenience. The central AC system ensures you'll stay cool during the warm months while benefiting from energy-efficient features rated A.