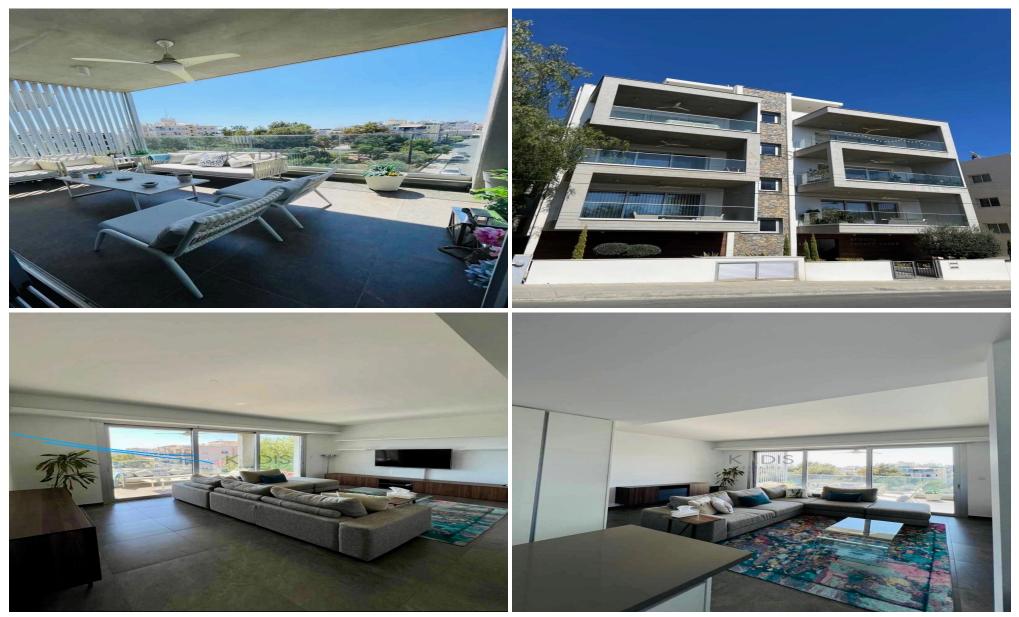

### 2 Bedroom Apartment for Rent in Limassol - Kapsalos

This stunning key-ready apartment in Kapsalos offers modern living in a vibrant area. Spanning 100 m2, the spacious layout includes two wellsized bedrooms and two stylish bathrooms, perfect for families or professionals. Situated on the top floor of a three-story building with an elevator, this apartment boasts panoramic city views that will take your breath away.

Built in 2019, the apartment is fully furnished and designed to provide comfort and convenience. The central AC system ensures you'll stay cool during the warm months while benefiting from energy-efficient features rated A.