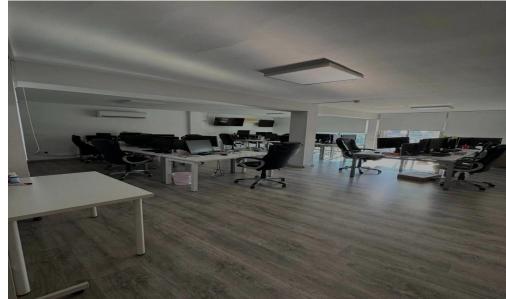

### 126m<sup>2</sup> Office for Rent in Limassol District

Open plan office in Pendadromos junction, between Anexartisias and Gladstonos.

Space includes a large open plan, a room that can be used as a conference room or a director's office,

a small kitchen, bathroom, and a large veranda.

- •Internal area 126m2
- Covered Veranda 15m2
- •1Wc
- Price includes building common expenses.