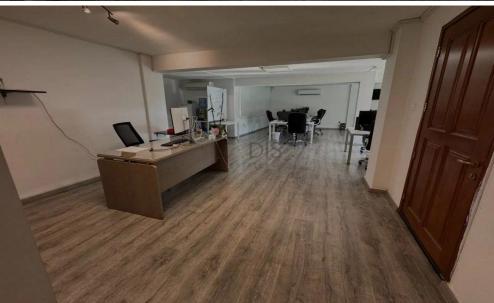

### 126m<sup>2</sup> Office for Rent in Limassol District

Open plan office in Pendadromos junction, between Anexartisias and Gladstonos.

Space includes a large open plan, a room that can be used as a conference room or a director's office,

a small kitchen, bathroom, and a large veranda.

- •Internal area 126m2
- Covered Veranda 15m2
- •1Wc
- Price includes building common expenses.