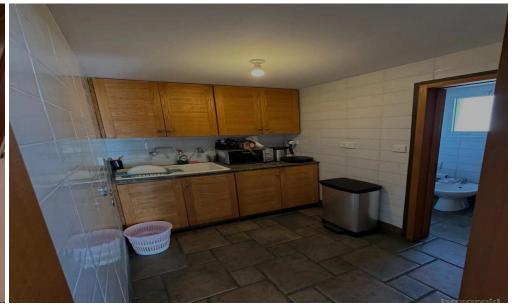

a small kitchen, bathroom, and a large veranda.

- •Internal area 126m2
- Covered Veranda 15m2
- •1Wc
- Price includes building common expenses.