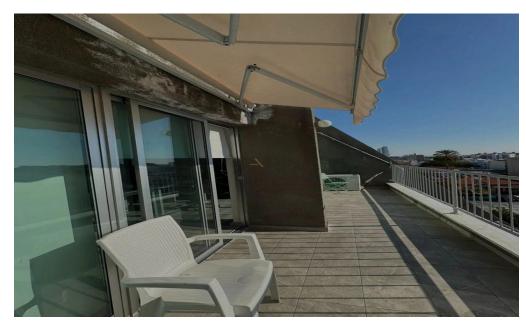

a small kitchen, bathroom, and a large veranda.

- •Internal area 126m2
- Covered Veranda 15m2
- •1Wc
- Price includes building common expenses.