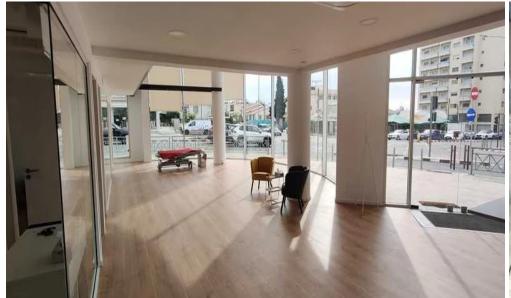

## 300m<sup>2</sup> Office for Rent in Limassol - Kapsalos

Showroom for rent – Kapsalos [] €7,500/month [] Limassol, Kapsalos [] 300 m² [] Parking [] Storage [] Elevator [] Location: Spacious showroom with convenient access, located in the Kapsalos area, with parking and elevator for customer convenience. [] Contact us for more information or to schedule a viewing! https://t.me/Realty\_Support 1 Reg: 1234 | Lic: 603/E | ID: 5644098

Amenities Location

Location: Limassol - Kapsalos Region: Limassol

**Price: €7 500 + VAT** 

VAT for this property is €900 or €1,425. VAT usually is 19%. If it is your first purchase of property, you can have VAT reduced to 5% for the first 150sq.m. of the property.