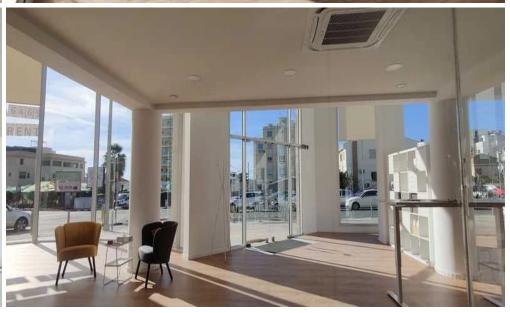

## 300m<sup>2</sup> Office for Rent in Limassol - Kapsalos

Showroom for rent – Kapsalos [] €7,500/month [] Limassol, Kapsalos [] 300 m² [] Parking [] Storage [] Elevator [] Location: Spacious showroom with convenient access, located in the Kapsalos area, with parking and elevator for customer convenience. [] Contact us for more information or to schedule a viewing! https://t.me/Realty\_Support 1 Reg: 1234 | Lic: 603/E | ID: 5644098

Amenities Location

Location: Limassol - Kapsalos Region: Limassol

**Price: €7 500 + VAT** 

VAT for this property is €900 or €1,425. VAT usually is 19%. If it is your first purchase of property, you can have VAT reduced to 5% for the first 150sq.m. of the property.