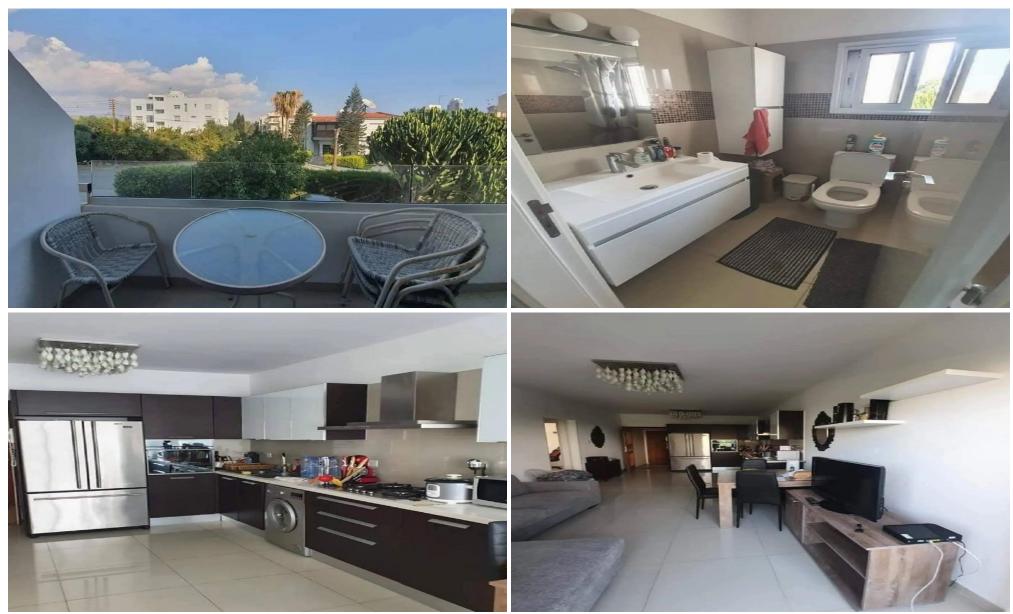

## 2 Bedroom Apartment for Rent in Germasogeia - Tourist Area, Limassol District

rent Limassol, Germasogeia Tourist Area Bedrooms: 2 Bathrooms: 1 Area 85 m<sup>2</sup> Year of construction: 2010 Pets: allowed Floor: 2nd Fully furnished Included: Elevator, Balcony Parking Energy efficiency: A price 1500 € Reg:AM: 1256/AA258/E

| Property Info | Plot / Area Info                                      | Additional info |           |  |  |
|---------------|-------------------------------------------------------|-----------------|-----------|--|--|
| Covered Area  | 85                                                    | Property type   | Apartment |  |  |
| Amenities     | Location                                              |                 |           |  |  |
|               | Location: Germasogeia - Tourist Area Region: Limassol |                 |           |  |  |