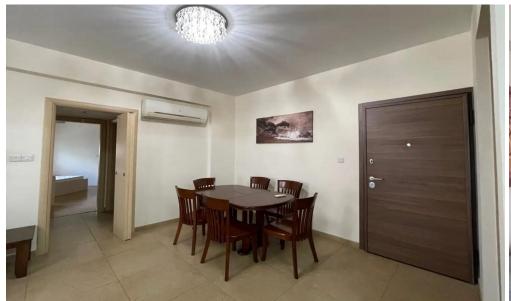

## 2 Bedroom Apartment for Rent in Germasogeia - Tourist Area, Limassol District

rent Limassol, Germasogeia tourist area Bedrooms: 2 Bathrooms: 2 Area 90 m² Floor: 2nd Parking: covered Fully furnished Included: pool, elevator, balcony, storage Year built: 2011 Energy efficiency: A price 1900 € Reg:AM: 1256/AA258/E