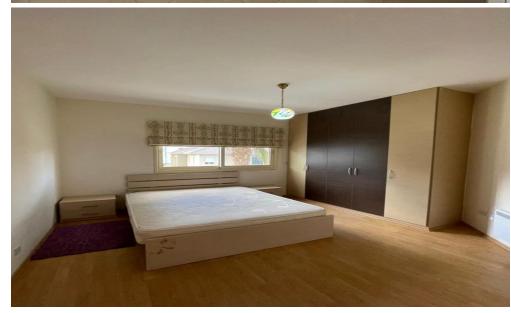

## 2 Bedroom Apartment for Rent in Germasogeia - Tourist Area, Limassol District

rent Limassol, Germasogeia tourist area Bedrooms: 2 Bathrooms: 2 Area 90 m² Floor: 2nd Parking: covered Fully furnished Included: pool, elevator, balcony, storage Year built: 2011 Energy efficiency: A price 1900 € Reg:AM: 1256/AA258/E