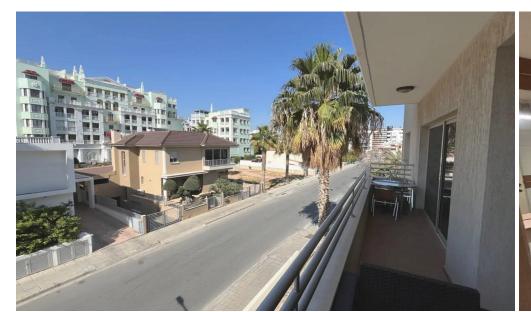

## 2 Bedroom Apartment for Rent in Germasogeia - Tourist Area, Limassol District

rent Limassol, Germasogeia tourist area Bedrooms: 2 Bathrooms: 2 Area 90 m² Floor: 2nd Parking: covered Fully furnished Included: pool, elevator, balcony, storage Year built: 2011 Energy efficiency: A price 1900 € Reg:AM: 1256/AA258/E

**Amenities Location** 

**Location:** Germasogeia - Tourist Area Region: **Limassol** 

**Price: €1 900 + VAT** 

VAT for this property is **€95** or **€361**. VAT usually is 19%. If it is your first purchase of property, you can have VAT reduced to 5% for the first 150sq.m. of the property.