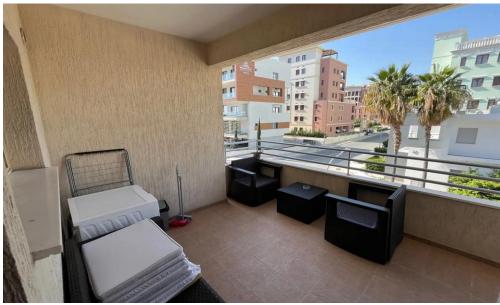

## 2 Bedroom Apartment for Rent in Germasogeia - Tourist Area, Limassol District

rent Limassol, Germasogeia tourist area Bedrooms: 2 Bathrooms: 2 Area 90 m² Floor: 2nd Parking: covered Fully furnished Included: pool, elevator, balcony, storage Year built: 2011 Energy efficiency: A price 1900 € Reg:AM: 1256/AA258/E

**Amenities Location** 

**Location:** Germasogeia - Tourist Area Region: **Limassol** 

**Price: €1 900 + VAT** 

VAT for this property is **€95** or **€361**. VAT usually is 19%. If it is your first purchase of property, you can have VAT reduced to 5% for the first 150sq.m. of the property.