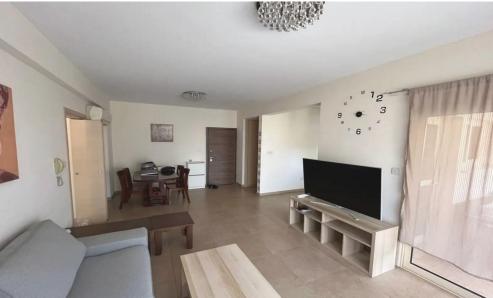

## 2 Bedroom Apartment for Rent in Germasogeia - Tourist Area, Limassol District

rent Limassol, Germasogeia tourist area Bedrooms: 2 Bathrooms: 2 Area 90 m² Floor: 2nd Parking: covered Fully furnished Included: pool, elevator, balcony, storage Year built: 2011 Energy efficiency: A price 1900 € Reg:AM: 1256/AA258/E