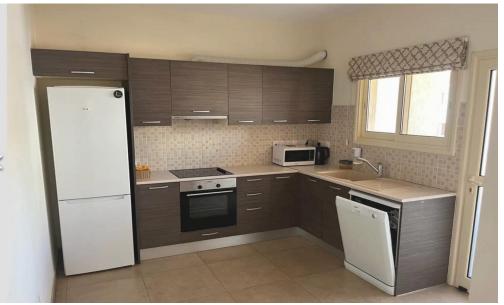

## 2 Bedroom Apartment for Rent in Germasogeia - Tourist Area, Limassol District

rent Limassol, Germasogeia tourist area Bedrooms: 2 Bathrooms: 2 Area 90 m² Floor: 2nd Parking: covered Fully furnished Included: pool, elevator, balcony, storage Year built: 2011 Energy efficiency: A price 1900 € Reg:AM: 1256/AA258/E