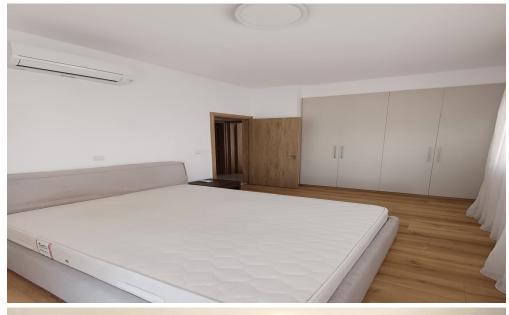

## 2 Bedroom Apartment for Rent in Limassol - Mesa Geitonia

Rent Mesa Geitonia, Limassol 2-bed penthouse Living area 85 m2 Covered terrace 15 m2 Terrace on the roof 40 m2 €2,500 per month RN 483, LN 237/E