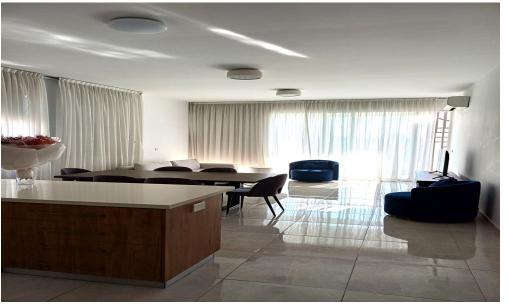

## 2 Bedroom Apartment for Rent in Limassol - Mesa Geitonia

Rent Mesa Geitonia, Limassol 2-bed penthouse Living area 85 m2 Covered terrace 15 m2 Terrace on the roof 40 m2 €2,500 per month RN 483, LN 237/E