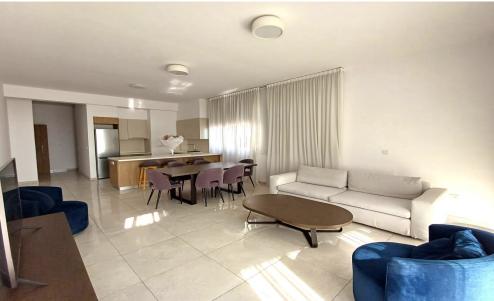

## 2 Bedroom Apartment for Rent in Limassol - Mesa Geitonia

Rent Mesa Geitonia, Limassol 2-bed penthouse Living area 85 m2 Covered terrace 15 m2 Terrace on the roof 40 m2 €2,500 per month RN 483, LN 237/E