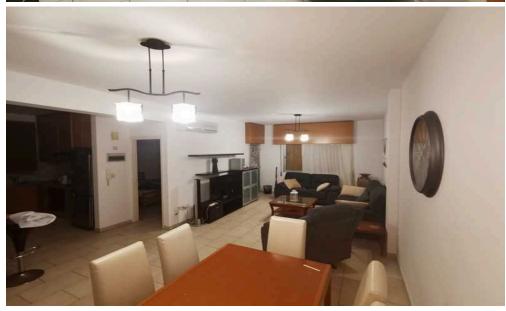

## 2 Bedroom Apartment for Rent in Limassol - Neapolis

Rent apartment, 2 bedrooms, Limassol, Neapolis, 2nd floor, 85m2, Balcony, 100m to the beach, €1300, RN186LN56, +357 99 324109 Joulia

Property Info Plot / Area Info Additional info