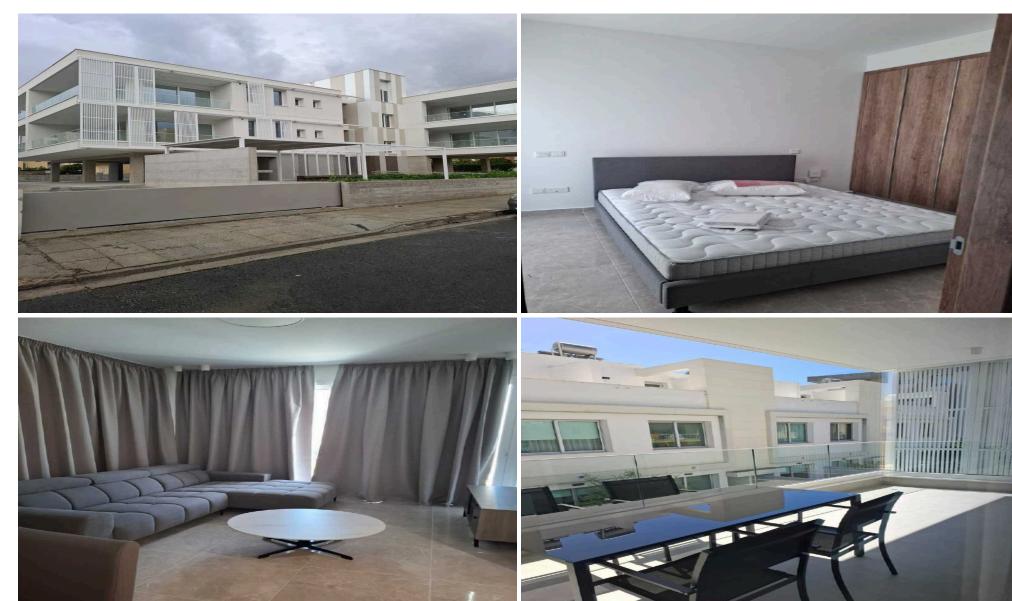

## 2 Bedroom Apartment for Rent in Germasogeia - Tourist Area, Limassol District

Rent apt., 2 bedrooms, Limassol, Germasogeia, tourist area, 2nd floor, 85m2, 2025. 1800€ without furniture, 2000€ with furniture. RN186LN56 +357 99 324109 Joulia

Property Info Plot / Area Info Additional info

Covered Area 85 Property type Apartment

**Amenities Location** 

Location: Germasogeia - Tourist Area Region: Limassol

**Price: €1 800 + VAT** 

VAT for this property is €90 or €342. VAT usually is 19%. If it is your first purchase of property, you can have VAT reduced to 5% for the first 150sq.m. of the property.