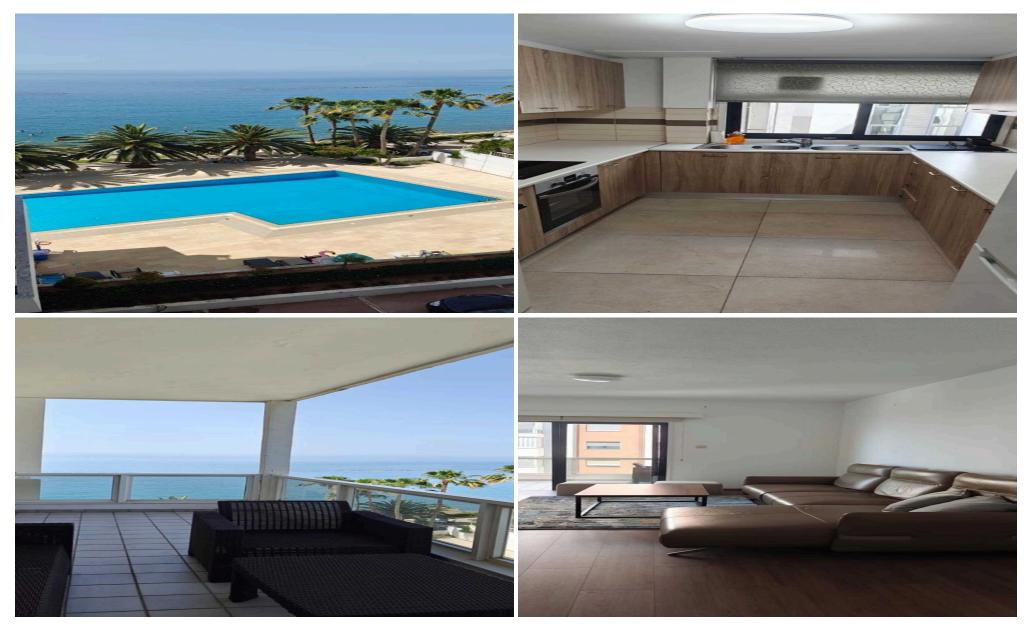

## 2 Bedroom Apartment for Rent in Potamos Germasogeias, Limassol District

Rent an apartment on the first line, 2 bedrooms, Limassol, Potamos Germasogeia, 4th floor, 82m2, balcony 15m2, 2007 year. €2500. RN186LN56 +357 99 324109 Joulia