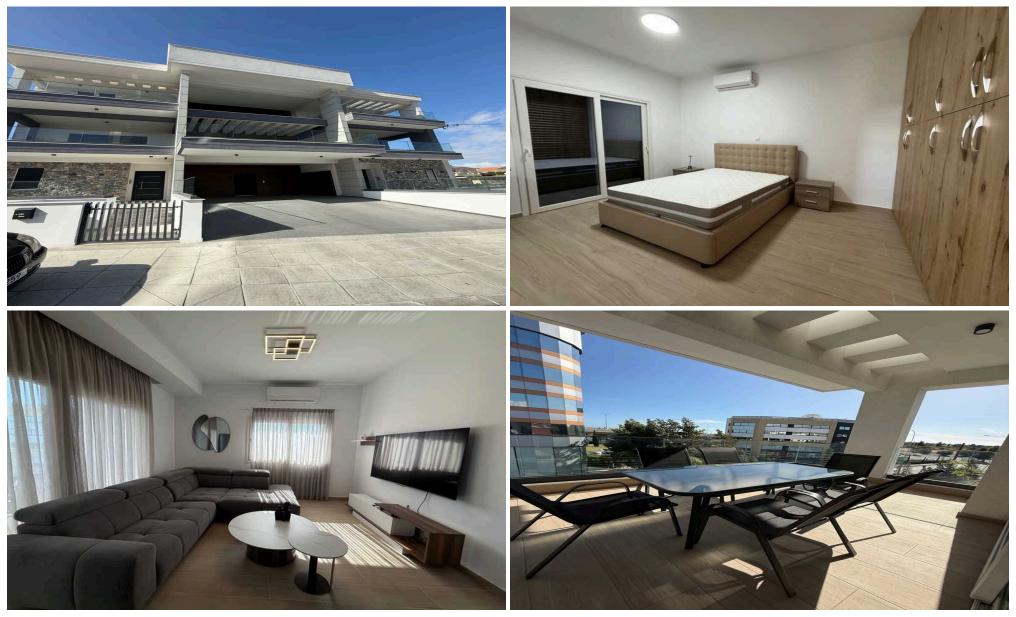

# 2 Bedroom Apartment for Rent in Kato Polemidia, Limassol District

Rent of a new penthouse, 2 bedrooms, Limassol, Kato Polemidia, 2 floors, 88m2, Roof garden

| Property Info | Plot / Area Info                         | Additional info |           |
|---------------|------------------------------------------|-----------------|-----------|
| Covered Area  | 88                                       | Property type   | Apartment |
| Amenities     | Location                                 |                 |           |
|               | Location: Kato Polemidia Region: Limasso | I               |           |