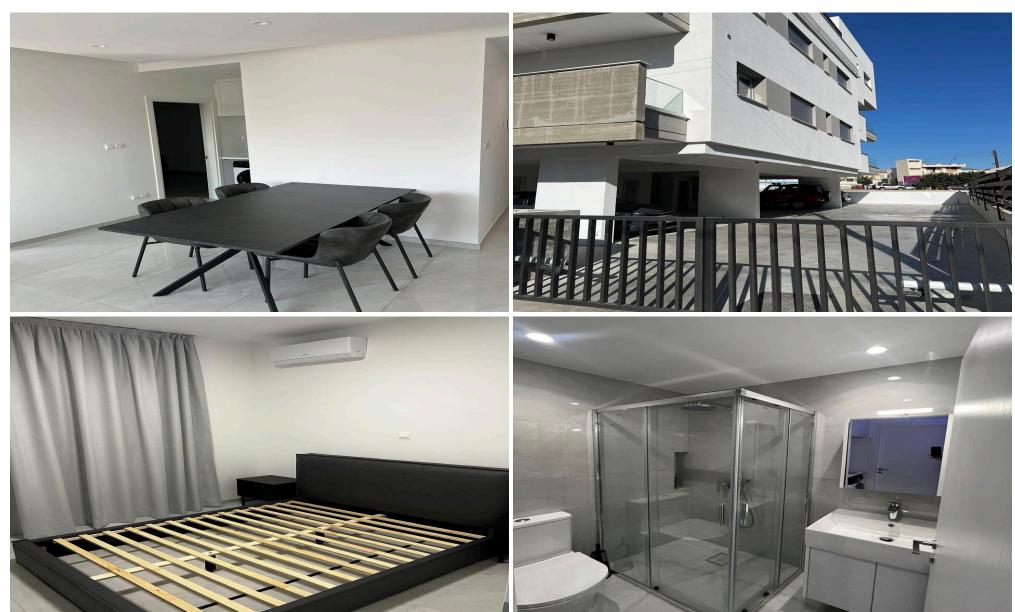

## 1 Bedroom Apartment for Rent in Limassol

For rent in Limassol. 1 bedroom apartments for rent. Requirements: – Rent from €1500 per month. – Minimum contract for 1 year. Located on a parallel road from the famous Macedonia Street between Kato Polemidia and Agios Ioannis. 1 minute from Emporium Cars and Exness, Spyrou Kyprianou. 10 minutes drive to the most central places of the city and the most visited places: – Limassol Marina. – Anexartisias Street. – My Mall. – Molos Seaside Park. Amenities: – Area: 62m2 – Fully equipped kitchen with modern shelf mechanisms. (with dishwasher and washing machine). – Fully air conditioned. – Drywall lighting with remote control functi...