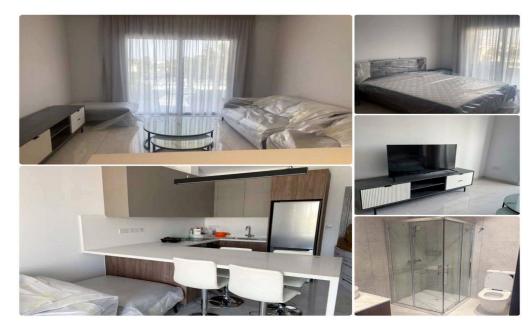

## 1 Bedroom Apartment for Rent in Limassol - Petrou kai Pavlou

1742 RENT Limassol Apartment 65m2 Location: Petra and Pavlou New building (2023) Floor: 3 1 bedroom 1 shower Air conditioning Double glazed windows Balcony Elevator Storage Covered parking Available from 01.05 Price 1400€ 2 deposits + 1 rent LN177/E, RN1000