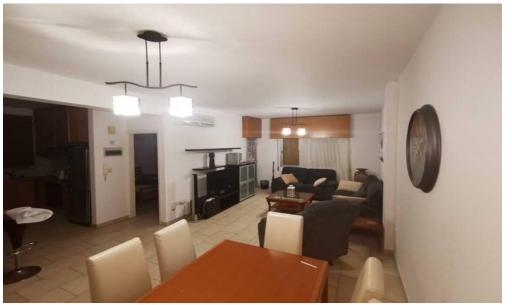

## 2 Bedroom Apartment for Rent in Limassol - Neapolis

rent Limassol Neapolis 2 bedroom apartment 100 meters from the sea 2nd floor Area 85m2 Price 1300

Property Info Plot / Area Info Additional info

Covered Area 85 Property type Apartment