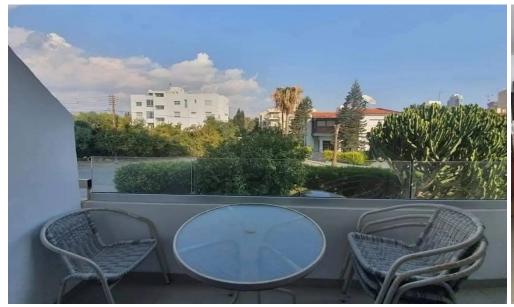

## 2 Bedroom Apartment for Rent in Germasogeia - Tourist Area, Limassol District

rent Limassol, Germasogeia Tourist Area Bedrooms: 2 Bathrooms: 1 Area 85 m² Year of construction: 2010 Pets: allowed Floor: 2nd Fully furnished Included: Elevator, Balcony Parking Energy efficiency: A price 1500 € Reg:AM: 1256/AA258/E

Property Info Plot / Area Info Additional info

Covered Area 85 Property type Apartment

**Amenities Location** 

**Location:** Germasogeia - Tourist Area Region: **Limassol** 

**Price: €1 500 + VAT** 

VAT for this property is €75 or €285. VAT usually is 19%. If it is your first purchase of property, you can have VAT reduced to 5% for the first 150sq.m. of the property.