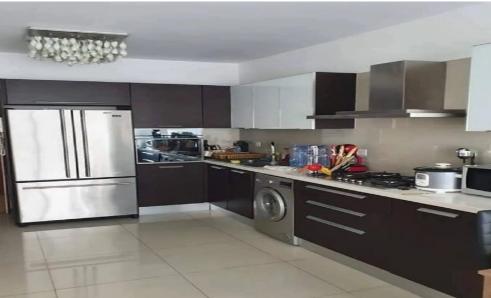

## 2 Bedroom Apartment for Rent in Germasogeia - Tourist Area, Limassol District

rent Limassol, Germasogeia Tourist Area Bedrooms: 2 Bathrooms: 1 Area 85 m² Year of construction: 2010 Pets: allowed Floor: 2nd Fully furnished Included: Elevator, Balcony Parking Energy efficiency: A price 1500 € Reg:AM: 1256/AA258/E

Property Info Plot / Area Info Additional info

Covered Area 85 Property type Apartment

**Amenities Location** 

**Location:** Germasogeia - Tourist Area Region: **Limassol** 

**Price: €1 500 + VAT** 

VAT for this property is €75 or €285. VAT usually is 19%. If it is your first purchase of property, you can have VAT reduced to 5% for the first 150sq.m. of the property.