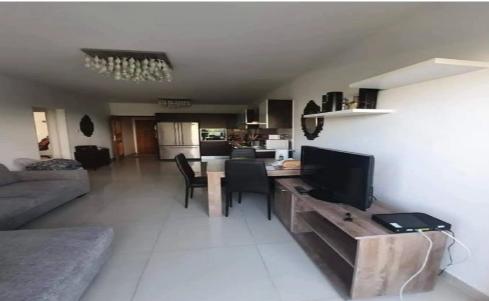

## 2 Bedroom Apartment for Rent in Germasogeia - Tourist Area, Limassol District

rent Limassol, Germasogeia Tourist Area Bedrooms: 2 Bathrooms: 1 Area 85 m² Year of construction: 2010 Pets: allowed Floor: 2nd Fully furnished Included: Elevator, Balcony Parking Energy efficiency: A price 1500 € Reg:AM: 1256/AA258/E

Property Info Plot / Area Info Additional info

Covered Area 85 Property type Apartment

**Amenities Location** 

**Location:** Germasogeia - Tourist Area Region: **Limassol** 

**Price: €1 500 + VAT** 

VAT for this property is €75 or €285. VAT usually is 19%. If it is your first purchase of property, you can have VAT reduced to 5% for the first 150sq.m. of the property.