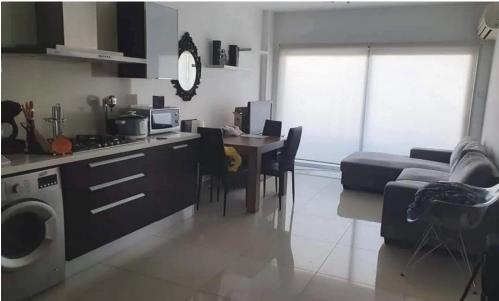

## 2 Bedroom Apartment for Rent in Germasogeia - Tourist Area, Limassol District

rent Limassol, Germasogeia Tourist Area Bedrooms: 2 Bathrooms: 1 Area 85 m² Year of construction: 2010 Pets: allowed Floor: 2nd Fully furnished Included: Elevator, Balcony Parking Energy efficiency: A price 1500 € Reg:AM: 1256/AA258/E

Property Info Plot / Area Info Additional info

Covered Area 85 Property type Apartment

**Amenities Location** 

**Location:** Germasogeia - Tourist Area Region: **Limassol** 

**Price: €1 500 + VAT** 

VAT for this property is €75 or €285. VAT usually is 19%. If it is your first purchase of property, you can have VAT reduced to 5% for the first 150sq.m. of the property.