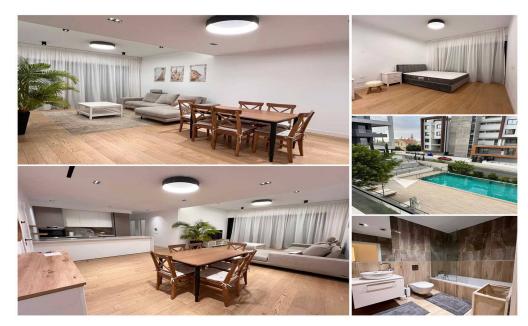

## 3 Bedroom Apartment for Rent in Limassol - Panthea

2483 RENT Limassol Apartment 115m2 Location: Panthea New building (2022) Floor: 1 3 bedrooms 2 bathrooms Guest toilet Air conditioners Balcony Elevator Storage room Pool in the complex Covered parking Price 3200€ (+135€ common)