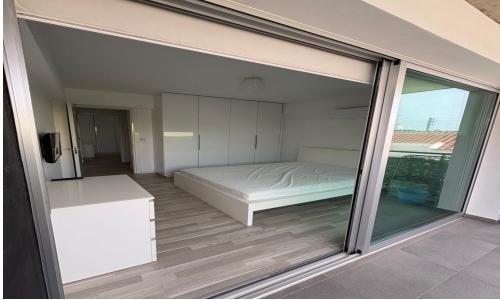

## **2** Bedroom Apartment for Rent in Limassol - Mesa Geitonia

rent Limassol, Mesa Geitonia 2 Bedrooms 1 Bathroom Year built 2020 Area 95 m<sup>2</sup> Parking Included: Elevator, Balcony, Storage. Energy efficiency: A 2 balconies 1800€ negotiable Reg: AM: 1256/AA258/E

| Property Info | Plo      | t / Area Info | Additional info |           |
|---------------|----------|---------------|-----------------|-----------|
| Covered Area  | 95       |               | Property type   | Apartment |
| Amenities     | Location |               |                 |           |