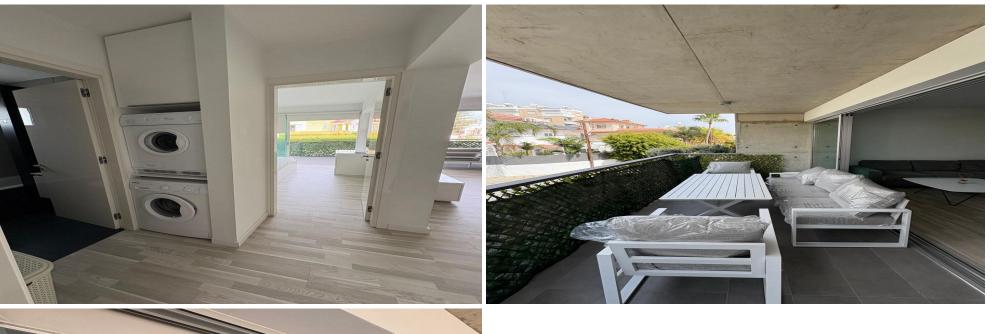

## **2** Bedroom Apartment for Rent in Limassol - Mesa Geitonia

rent Limassol, Mesa Geitonia 2 Bedrooms 1 Bathroom Year built 2020 Area 95 m<sup>2</sup> Parking Included: Elevator, Balcony, Storage. Energy efficiency: A 2 balconies 1800€ negotiable Reg: AM: 1256/AA258/E

| Property Info | Plo      | t / Area Info | Additional info |           |
|---------------|----------|---------------|-----------------|-----------|
| Covered Area  | 95       |               | Property type   | Apartment |
| Amenities     | Location |               |                 |           |