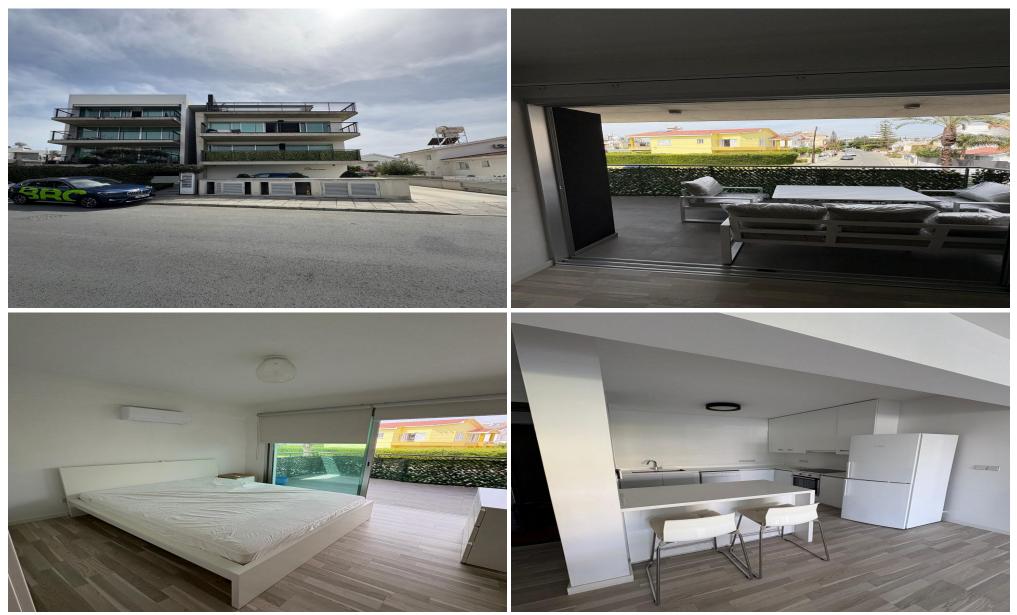

## **2** Bedroom Apartment for Rent in Limassol - Mesa Geitonia

rent Limassol, Mesa Geitonia 2 Bedrooms 1 Bathroom Year built 2020 Area 95 m<sup>2</sup> Parking Included: Elevator, Balcony, Storage. Energy efficiency: A 2 balconies 1800€ negotiable Reg: AM: 1256/AA258/E

| Property Info | Plo      | t / Area Info | Additional info |           |
|---------------|----------|---------------|-----------------|-----------|
| Covered Area  | 95       |               | Property type   | Apartment |
| Amenities     | Location |               |                 |           |

Location: Limassol - Mesa Geitonia Region: Limassol