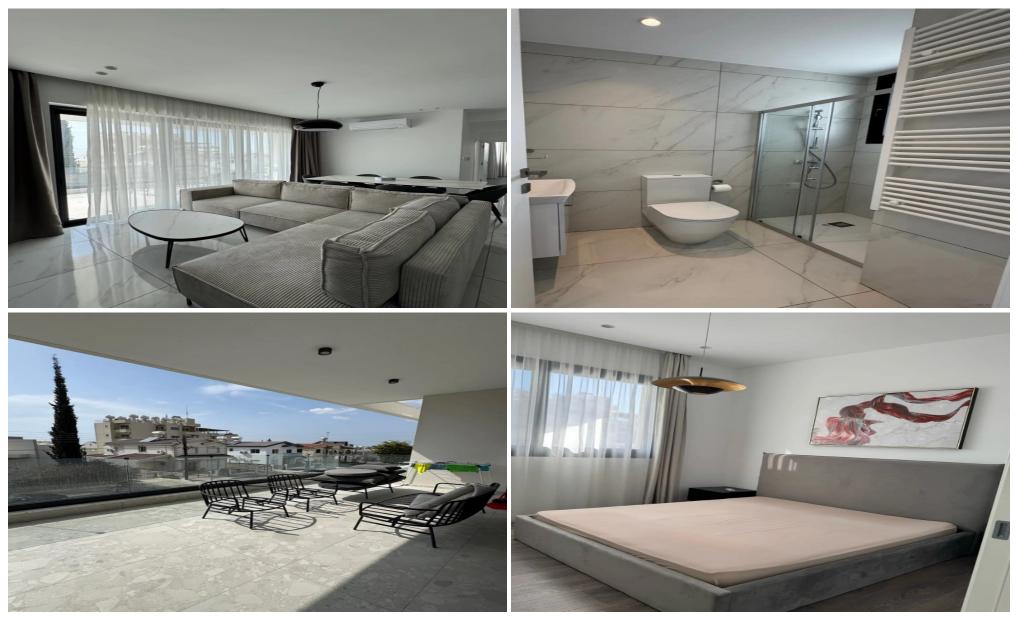

## 2 Bedroom Apartment for Rent in Germasogeia - Columbia, Limassol District

RENT (long-term) – 2 bedroom apartment ■LIMASSOL/Germasogeia (Columbia) ■NEW HOUSE ■90m2+balcony ■2 bathrooms (with showers) ■Fitted kitchen with modern appliances ■Furniture/Appliances ■Solar panels for hot water with pressure system ■Double glazing ■Covered parking ■Storage room ■Walking distance to all amenities [Price 2300 euros/month @95570105 R.1029

| Property Info | Plot / Area Info                                  | Additional info |           |  |  |
|---------------|---------------------------------------------------|-----------------|-----------|--|--|
| Covered Area  | 90                                                | Property type   | Apartment |  |  |
| Amenities     | Location                                          |                 |           |  |  |
|               | Location: Germasogeia - Columbia Region: Limassol |                 |           |  |  |