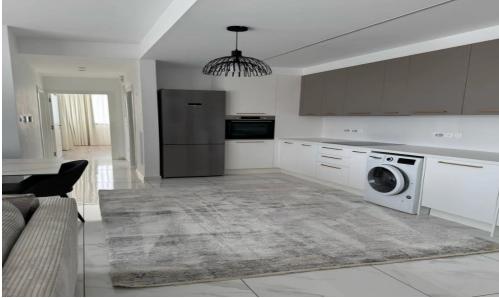

## 2 Bedroom Apartment for Rent in Germasogeia - Columbia, Limassol District

RENT (long-term) – 2 bedroom apartment ■LIMASSOL/Germasogeia (Columbia) ■NEW HOUSE ■90m2+balcony ■2 bathrooms (with showers) ■Fitted kitchen with modern appliances ■Furniture/Appliances ■Solar panels for hot water with pressure system ■Double glazing ■Covered parking ■Storage room ■Walking distance to all amenities [Price 2300 euros/month @95570105 R.1029

| Property Info | Plot / Area Info                                  | Additional info |           |  |  |
|---------------|---------------------------------------------------|-----------------|-----------|--|--|
| Covered Area  | 90                                                | Property type   | Apartment |  |  |
| Amenities     | Location                                          |                 |           |  |  |
|               | Location: Germasogeia - Columbia Region: Limassol |                 |           |  |  |