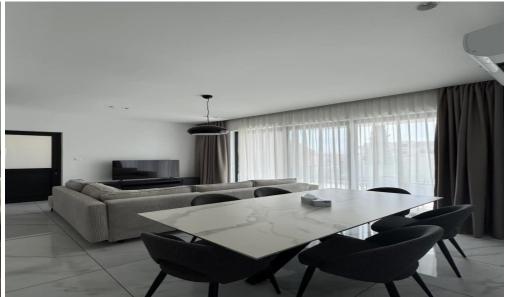

## 2 Bedroom Apartment for Rent in Germasogeia - Columbia, Limassol District

RENT (long-term) – 2 bedroom apartment ■LIMASSOL/Germasogeia (Columbia) ■NEW HOUSE ■90m2+balcony ■2 bathrooms (with showers) ■Fitted kitchen with modern appliances ■Furniture/Appliances ■Solar panels for hot water with pressure system ■Double glazing ■Covered parking ■Storage room ■Walking distance to all amenities [Price 2300 euros/month @95570105 R.1029

| Property Info | Plot / Area Info                                  | Additional info |           |  |  |
|---------------|---------------------------------------------------|-----------------|-----------|--|--|
| Covered Area  | 90                                                | Property type   | Apartment |  |  |
| Amenities     | Location                                          |                 |           |  |  |
|               | Location: Germasogeia - Columbia Region: Limassol |                 |           |  |  |