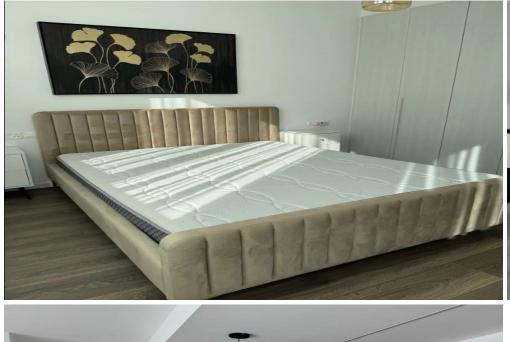

## 2 Bedroom Apartment for Rent in Germasogeia - Columbia, Limassol District

RENT (long-term) – 2 bedroom apartment ■LIMASSOL/Germasogeia (Columbia) ■NEW HOUSE ■90m2+balcony ■2 bathrooms (with showers) ■Fitted kitchen with modern appliances ■Furniture/Appliances ■Solar panels for hot water with pressure system ■Double glazing ■Covered parking ■Storage room ■Walking distance to all amenities [Price 2300 euros/month @95570105 R.1029

| Property Info | Plot / Area Info                                  | Additional info |           |  |  |
|---------------|---------------------------------------------------|-----------------|-----------|--|--|
| Covered Area  | 90                                                | Property type   | Apartment |  |  |
| Amenities     | Location                                          |                 |           |  |  |
|               | Location: Germasogeia - Columbia Region: Limassol |                 |           |  |  |