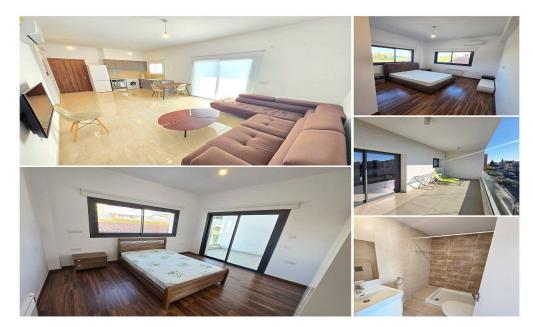

## 2 Bedroom Apartment for Rent in Columbia Area, Limassol District

3003 RENT Limassol Apartment 90m2 Location: Columbia Year built: 2020 Floor: 2 2 bedrooms 2 bathrooms Air conditioners Balcony Elevator Storage Covered parking Price 1800€ LN177/E,RN1000

Amenities Location

Location: Columbia Area Region: Limassol

**Price: €1 800 + VAT** 

VAT for this property is €90 or €342. VAT usually is 19%. If it is your first purchase of property, you can have VAT reduced to 5% for the first 150sq.m. of the property.