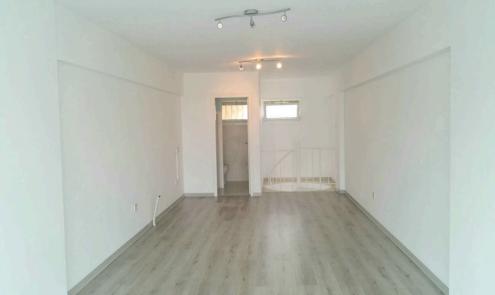

## 80m<sup>2</sup> Office for Rent in Limassol

Office for rent in Limassol, in the area of St. Raphael Hotel, 80 sq.m, two levels. Owner. No agents. 1500 euros per month.

| Property Info | Plot / Area Info | Additional info |
|---------------|------------------|-----------------|
|---------------|------------------|-----------------|

Covered Area 80 Property type Office

Amenities Location

Location: Limassol Region: Limassol

**Price: €1 500 + VAT** 

VAT for this property is €75 or €285. VAT usually is 19%. If it is your first purchase of property, you can have VAT reduced to 5% for the first 150sq.m. of the property.