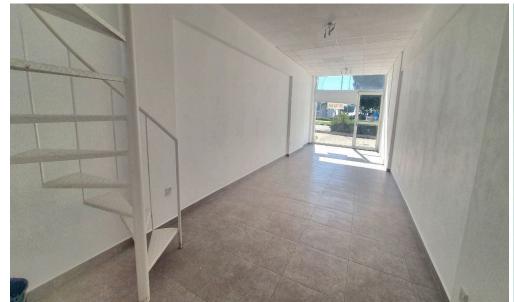

## 80m<sup>2</sup> Office for Rent in Limassol

Office for rent in Limassol, in the area of St. Raphael Hotel, 80 sq.m, two levels. Owner. No agents. 1500 euros per month.

| Property Info | Plot / Area Info | Additional info |
|---------------|------------------|-----------------|
|---------------|------------------|-----------------|

Covered Area 80 Property type Office

Amenities Location

Location: Limassol Region: Limassol

**Price: €1 500 + VAT** 

VAT for this property is €75 or €285. VAT usually is 19%. If it is your first purchase of property, you can have VAT reduced to 5% for the first 150sq.m. of the property.