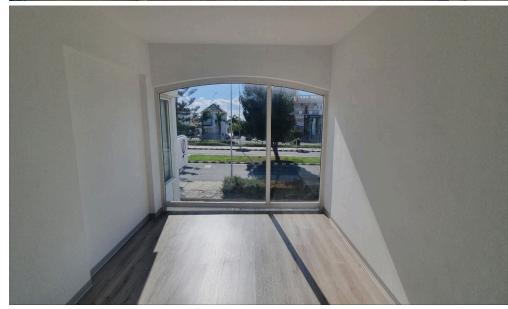

## 80m<sup>2</sup> Office for Rent in Limassol

Office for rent in Limassol, in the area of St. Raphael Hotel, 80 sq.m, two levels. Owner. No agents. 1500 euros per month.

| Property Info | Plot / Area Info | Additional info |
|---------------|------------------|-----------------|
|---------------|------------------|-----------------|

Covered Area 80 Property type Office

Amenities Location

Location: Limassol Region: Limassol

**Price: €1 500 + VAT** 

VAT for this property is €75 or €285. VAT usually is 19%. If it is your first purchase of property, you can have VAT reduced to 5% for the first 150sq.m. of the property.