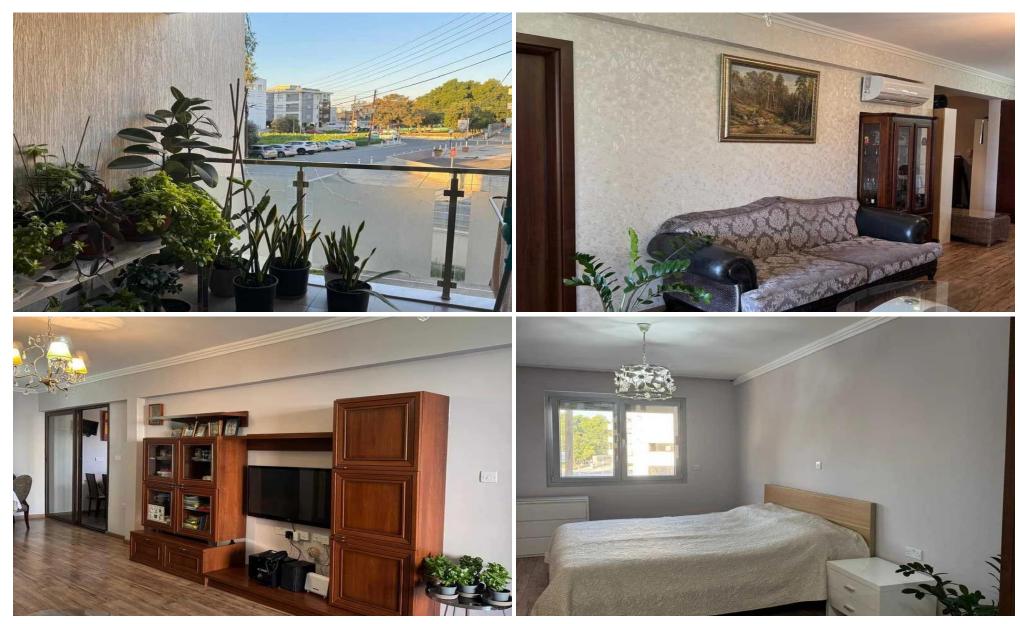

## 3 Bedroom Apartment for Rent in Potamos Germasogeias, Limassol District

□ Apartment for rent – Potamos Germasogeias □ Price: €2,300/month □ Limassol, Potamos Germasogeias □ 1st floor □ 110 m² □ 3 bedrooms □ 2 bathrooms □ Covered parking □ Storage room □ Pets allowed □ Features: □ Spacious veranda, perfect for relaxation □ Separate kitchen with a minibalcony □ Modern residential complex (built in 2016) □ Great location: Near The ICON Tower, with quick access to Limassol city center, shops, restaurants, and main amenities. □ Contact us for more information or to schedule a viewing! https://t.me/Realty\_Support\_1 Reg: 1234 | Lic: 603/E | ID: 5725395