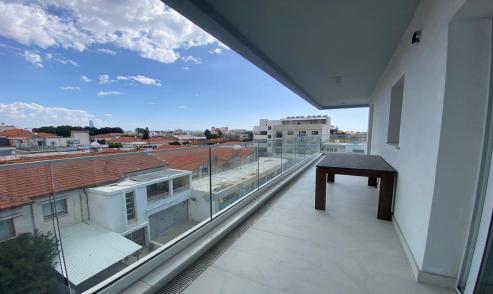

## 2 Bedroom Apartment for Rent in Limassol - City Center

#RENT (long term) – 2 bedroom apartment ■LIMASSOL/Center ■NEW HOUSE 2025 ■120m2 ■3rd floor ■2 bathrooms (with showers) ■Equipped kitchen with new appliances ■New furniture and appliances ■Double glazing ■HEATED FLOORS! ■VRV air conditioning system ■Covered parking ■Developed infrastructure of the area! Walking distance to the sea and all amenities ■READY TO MOVE IN! \*\*□Price 2500 euros/month including all expenses except electricity! ☎95570105 R.1029