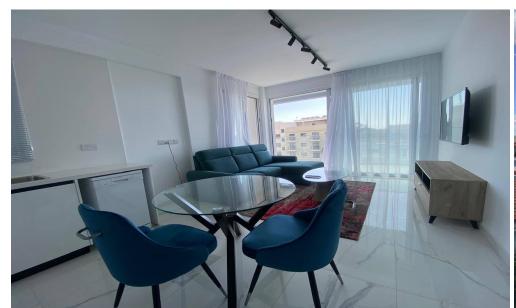

## 2 Bedroom Apartment for Rent in Limassol - City Center

#RENT (long term) – 2 bedroom apartment ■LIMASSOL/Center ■NEW HOUSE 2025 ■120m2 ■3rd floor ■2 bathrooms (with showers) ■Equipped kitchen with new appliances ■New furniture and appliances ■Double glazing ■HEATED FLOORS! ■VRV air conditioning system ■Covered parking ■Developed infrastructure of the area! Walking distance to the sea and all amenities ■READY TO MOVE IN! \*\*□Price 2500 euros/month including all expenses except electricity! ☎95570105 R.1029