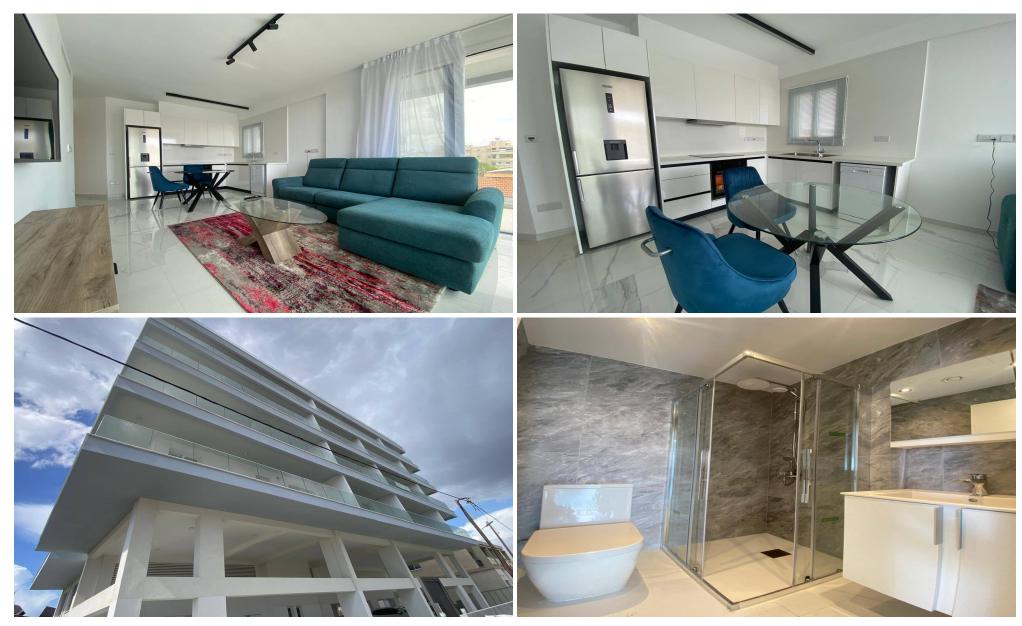

## 2 Bedroom Apartment for Rent in Limassol - City Center

#RENT (long term) – 2 bedroom apartment ■LIMASSOL/Center ■NEW HOUSE 2025 ■120m2 ■3rd floor ■2 bathrooms (with showers) ■Equipped kitchen with new appliances ■New furniture and appliances ■Double glazing ■HEATED FLOORS! ■VRV air conditioning system ■Covered parking ■Developed infrastructure of the area! Walking distance to the sea and all amenities ■READY TO MOVE IN! \*\*□Price 2500 euros/month including all expenses except electricity! ☎95570105 R.1029