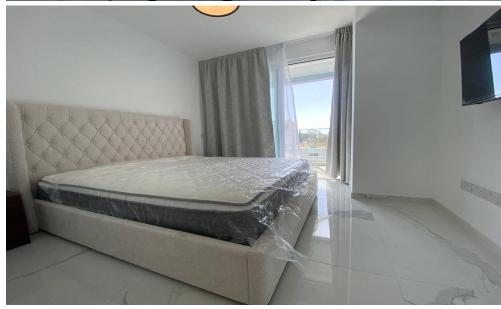

## 2 Bedroom Apartment for Rent in Limassol - City Center

#RENT (long term) – 2 bedroom apartment ■LIMASSOL/Center ■NEW HOUSE 2025 ■120m2 ■3rd floor ■2 bathrooms (with showers) ■Equipped kitchen with new appliances ■New furniture and appliances ■Double glazing ■HEATED FLOORS! ■VRV air conditioning system ■Covered parking ■Developed infrastructure of the area! Walking distance to the sea and all amenities ■READY TO MOVE IN! \*\*□Price 2500 euros/month including all expenses except electricity! ☎95570105 R.1029