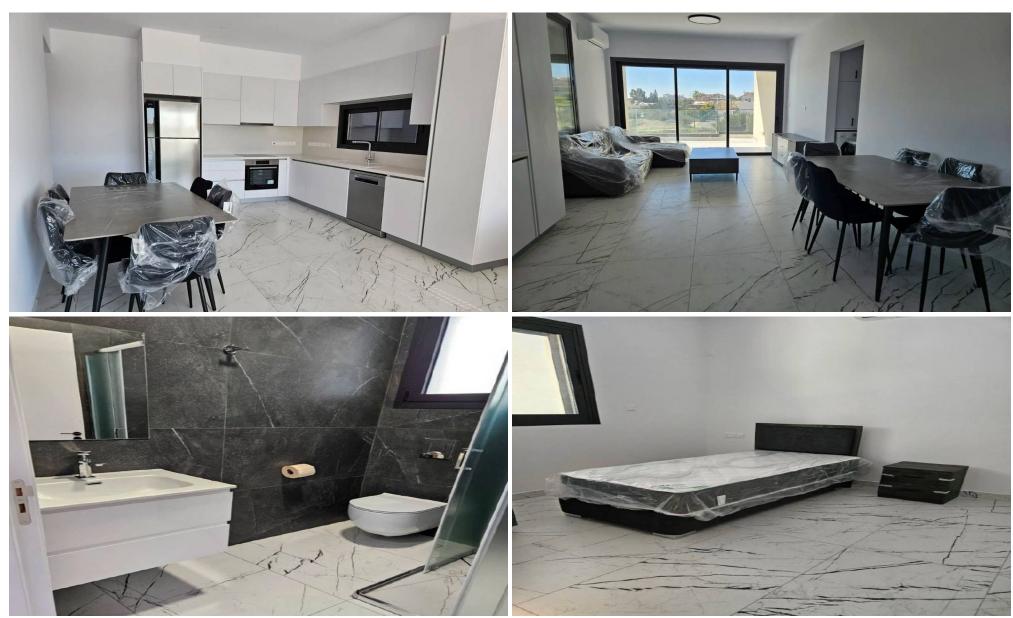

## 2 Bedroom Apartment for Rent in Ypsonas, Limassol District

#RENT (long-term) – 2 bedroom Penthouse LIMASSOL/ YPSONAS ■NEW HOUSE 2025 ■3rd floor ■2 bathrooms (showers) ■4KW Photovoltaic system/Low electricity bills!! ■Panoramic sea views! ■Covered parking ■Storage room ■Quick and convenient access to the highway PRICE 1800 euros WITHOUT FURNITURE 1500 euros READY TO MOVE IN 1895570105 R.1029