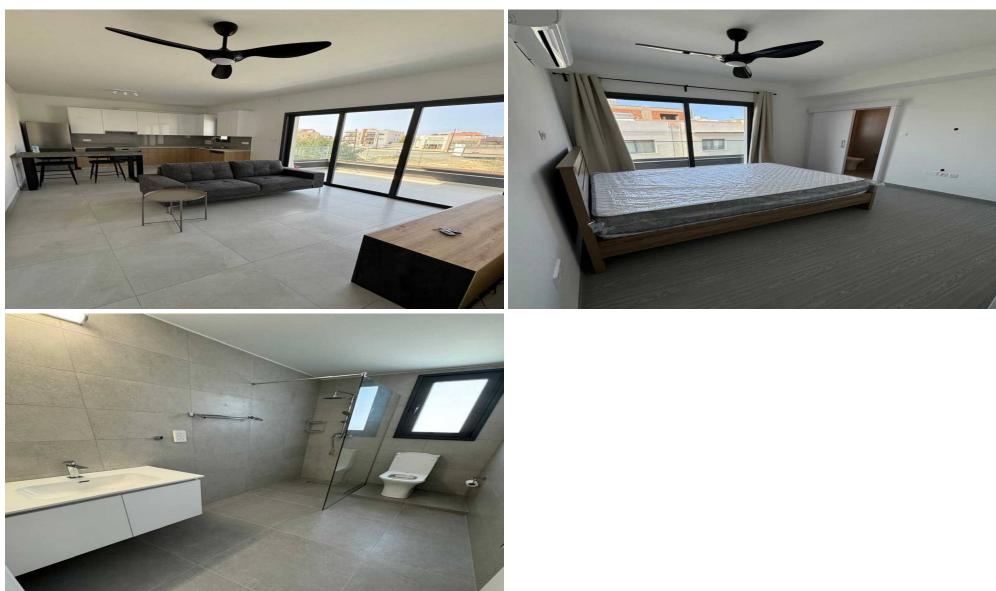

### 2 Bedroom Apartment for Rent in Episkopi Lemesou, Limassol District

Rent apartment Episkopi, Limassol 2 bedrooms 2 bathrooms 85 m<sup>2</sup> 2nd floor €1400/month Reg no 684 Lic no 385

| Property Info | Plot / Area Info                            | Additional info |           |
|---------------|---------------------------------------------|-----------------|-----------|
| Covered Area  | 85                                          | Property type   | Apartment |
| Amenities     | Location                                    |                 |           |
|               | Location: Episkopi Lemesou Region: Limassol |                 |           |