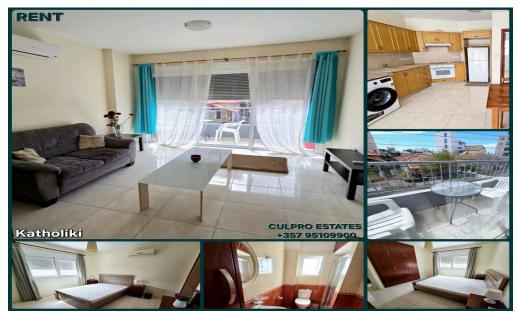

## **1** Bedroom Apartment for Rent in Limassol - Katholiki

Rent [] One-bedroom apartments in the Katholiki area, Limassol. All infrastructure is within walking distance, not far from Printadiko. 1st floor Kitchen Living room 1 bedroom Shower room Balcony Parking The building is approximately 16 years old Price: 1,200 EUR + extra common expenses Agency CULPRO Estates Ltd L.N 197/E R.N 1189 +357 95109900 +357 95592209

Apartment

Amenities

Location

Location: Limassol - Katholiki Region: Limassol