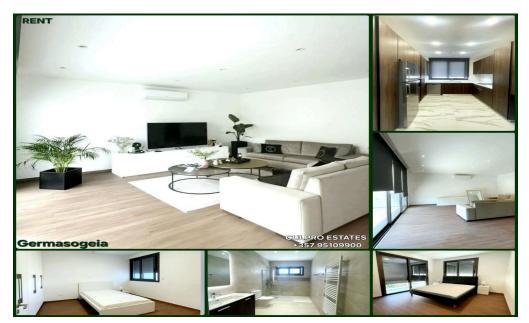

## 2 Bedroom Apartment for Rent in Germasogeia, Limassol District

For rent. Available from 05/01/2025, viewings possible. Spacious 2-bedroom apartment in Germasogeia beyond the highway, Limassol. All infrastructure and the beach are within a 5-minute drive, not far from the M.Moniatis hotel. First floor. Total area: 130 sq m. Kitchen. Living room. 2 bedrooms. Shower room + guest toilet. Veranda. Smart TV. LG air conditioners. Open parking. Year built: 2023. Pets are prohibited. Price: 2,100 EUR (negotiable) + 2 deposits. Agency CULPRO Estates Ltd. L.N 197/E R.N 1189. +357 95109900 +357 95592209.