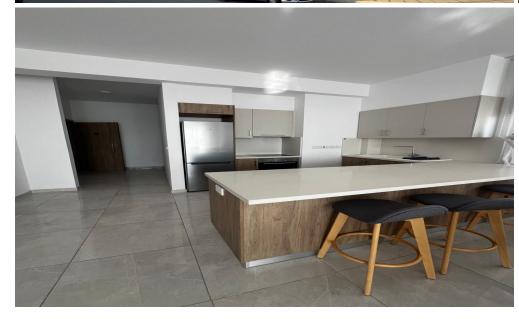

## 2 Bedroom Apartment for Rent in Limassol - Mesa Geitonia

#RENT (long-term) – 2-bedroom PENTHOUSE LIMASSOL/Mesa Geitonia ■Area 90m2 inside + verandas + roof garden ■3rd floor ■3 WC (bathroom, shower and guest toilet) ■Furniture and household appliances ■Walk-in wardrobe ■Solar panels for hot water ■Covered parking ■Storage room ■Sea and mountain views ■Developed infrastructure of the area (quick access to the highway, supermarkets, pharmacies nearby, walking distance to the sea) ■Ready to move in! ■Price €2,500/month ☎95570105 R.1029