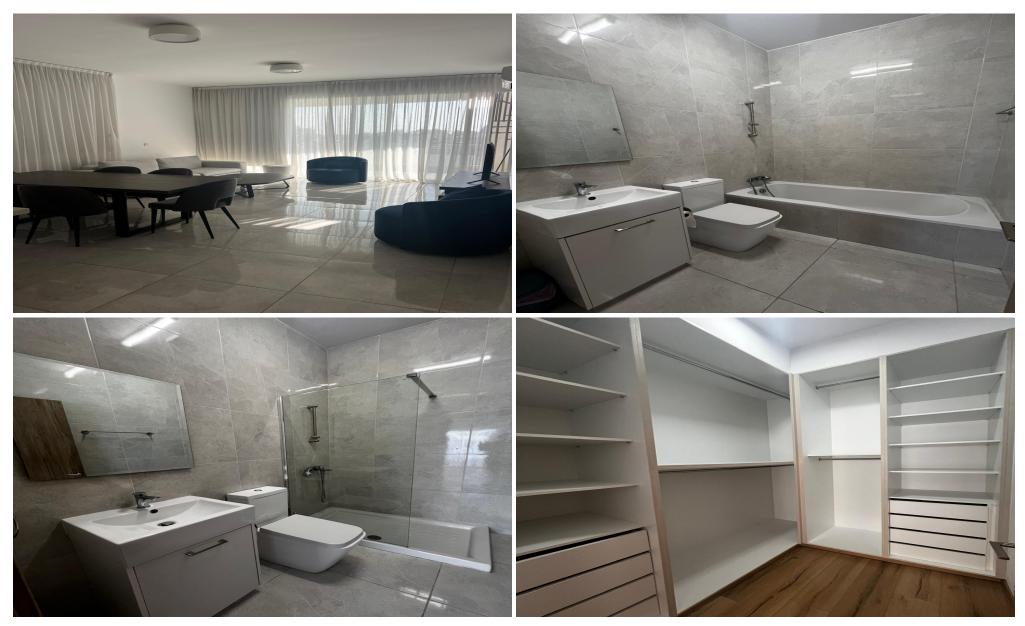

## 2 Bedroom Apartment for Rent in Limassol - Mesa Geitonia

#RENT (long-term) – 2-bedroom PENTHOUSE LIMASSOL/Mesa Geitonia ■Area 90m2 inside + verandas + roof garden ■3rd floor ■3 WC (bathroom, shower and guest toilet) ■Furniture and household appliances ■Walk-in wardrobe ■Solar panels for hot water ■Covered parking ■Storage room ■Sea and mountain views ■Developed infrastructure of the area (quick access to the highway, supermarkets, pharmacies nearby, walking distance to the sea) ■Ready to move in! ■Price €2,500/month ☎95570105 R.1029