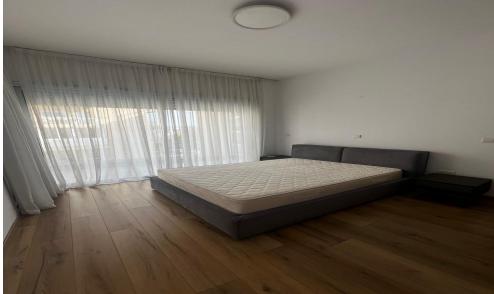

## 2 Bedroom Apartment for Rent in Limassol - Mesa Geitonia

#RENT (long-term) – 2-bedroom PENTHOUSE LIMASSOL/Mesa Geitonia ■Area 90m2 inside + verandas + roof garden ■3rd floor ■3 WC (bathroom, shower and guest toilet) ■Furniture and household appliances ■Walk-in wardrobe ■Solar panels for hot water ■Covered parking ■Storage room ■Sea and mountain views ■Developed infrastructure of the area (quick access to the highway, supermarkets, pharmacies nearby, walking distance to the sea) ■Ready to move in! ■Price €2,500/month ☎95570105 R.1029