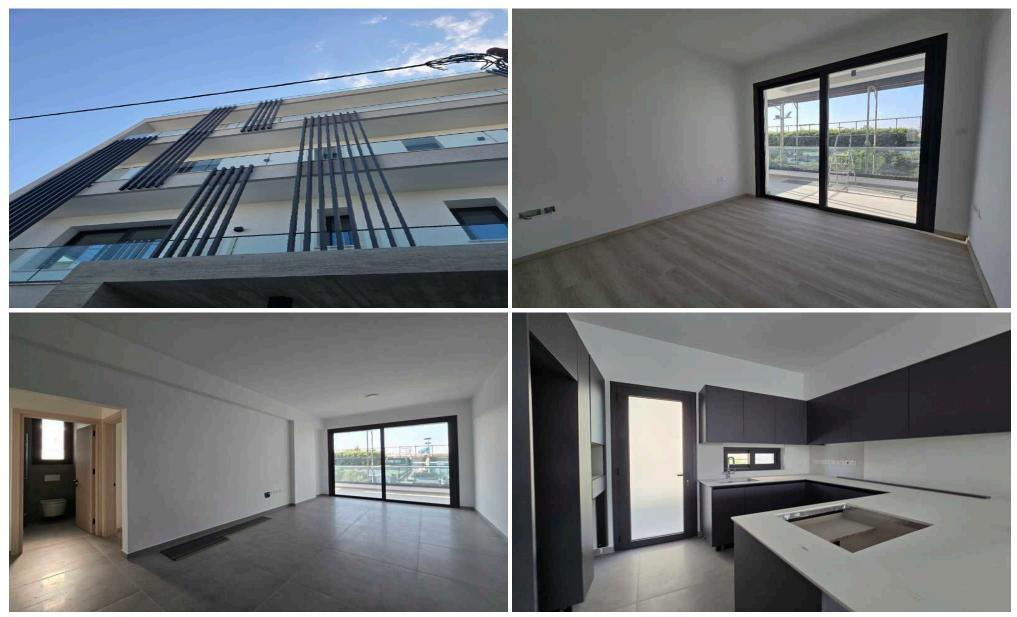

## 2 Bedroom Apartment for Rent in Limassol - Petrou kai Pavlou

Rent a new apartment, 2 bedrooms, Limassol, Petrou and Pavlou, 2nd floor, 100m2, 2 balconies, Will be fully furnished, 2025. €2200. RN186LN56 +357 99 324109 Joulia