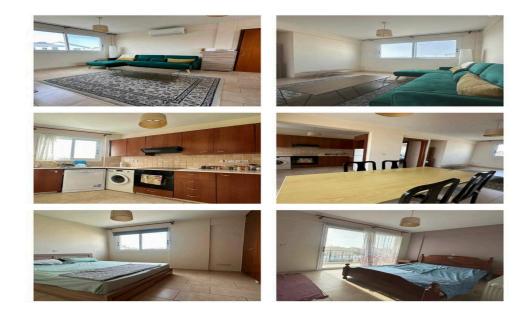

## 2 Bedroom Apartment for Rent in Limassol - Mesa Geitonia

#Rent #Limassol - Mesa Geitonia ☑ 2 bedrooms ☑ 1 bathroom ☑ Area: 105 m² ☑ Covered parking ☑ Year built 2015 ☑ 2nd floor ☑ Pets not allowed Price: 1300 EURO per month (two deposits) WhatsApp: +35795589139 Telegram: @inhomecyprus inHome Agency Reg No.1208 License No. 65/E Ref:909