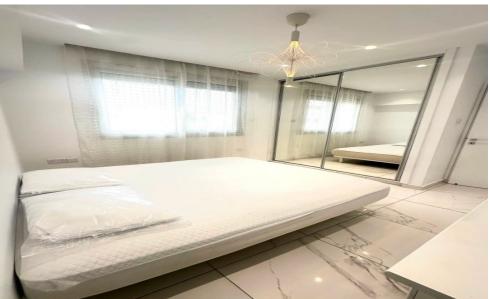

## 2 Bedroom Apartment for Rent in Limassol - Ekali

#RENT (long term) – 2 bedroom apartment ■LIMASSOL/EKALI (next to a large national park) ■HOUSE 2019 ■90m2 ■2nd floor ■Solar panels for hot water with pressure system ■Air conditioners in all rooms ■The apartment is equipped with all household appliances and furniture ■Storage room ■2 Parking spaces ■Panoramic views of the sea and city ■READY TO MOVE IN! THERE IS A VIDEO REVIEW OF THE APARTMENT []Price 1900 euros 1995570105 R.1029

| Property Info | Plot / A                               | rea Info                | Additional info |           |
|---------------|----------------------------------------|-------------------------|-----------------|-----------|
| Covered Area  | 90                                     |                         | Property type   | Apartment |
| Amenities     | Location<br>Location: Limassol - Ekali | Region: <b>Limassol</b> |                 |           |

### **Price: €1 900 + VAT**

VAT for this property is €95 or €361. VAT usually is 19%. If it is your first purchase of property, you can have VAT reduced to 5% for the first 150sq.m. of the property.

| VAT | Excluded | Title transfer fee ~€2 | 8.50 Common expenses None               |
|-----|----------|------------------------|-----------------------------------------|
|     |          | Price per SQM €21.     | .00/m <sup>2</sup> Common expenses None |