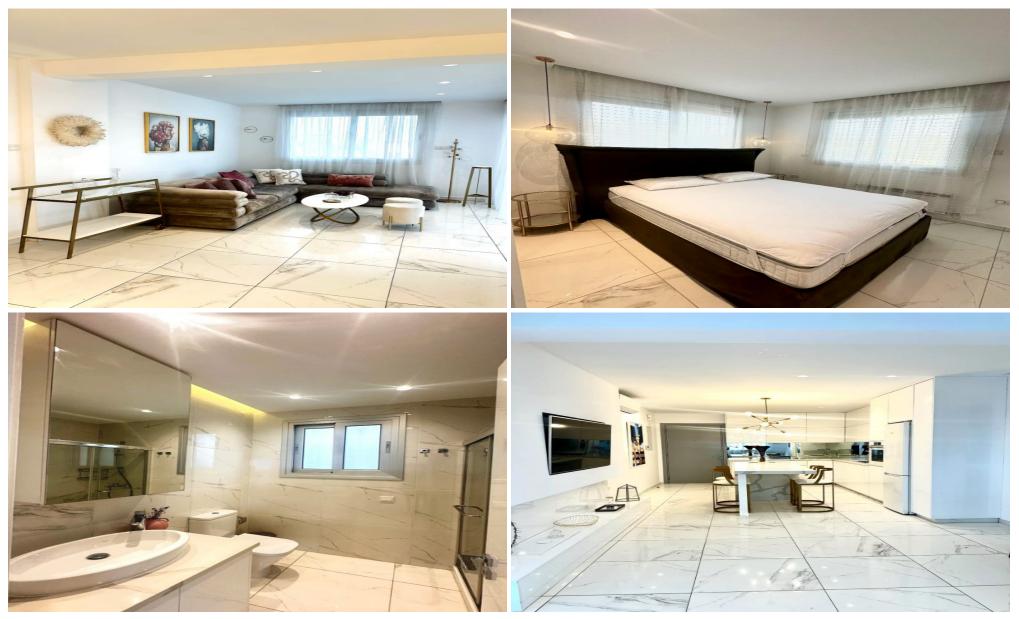

## 2 Bedroom Apartment for Rent in Limassol - Ekali

#RENT (long term) – 2 bedroom apartment ■LIMASSOL/EKALI (next to a large national park) ■HOUSE 2019 ■90m2 ■2nd floor ■Solar panels for hot water with pressure system ■Air conditioners in all rooms ■The apartment is equipped with all household appliances and furniture ■Storage room ■2 Parking spaces ■Panoramic views of the sea and city ■READY TO MOVE IN! THERE IS A VIDEO REVIEW OF THE APARTMENT []Price 1900 euros 1995570105 R.1029

| Property Info | Plot / A                               | rea Info                | Additional info |           |
|---------------|----------------------------------------|-------------------------|-----------------|-----------|
| Covered Area  | 90                                     |                         | Property type   | Apartment |
| Amenities     | Location<br>Location: Limassol - Ekali | Region: <b>Limassol</b> |                 |           |

### **Price: €1 900 + VAT**

VAT for this property is €95 or €361. VAT usually is 19%. If it is your first purchase of property, you can have VAT reduced to 5% for the first 150sq.m. of the property.

| VAT | Excluded | Title transfer fee ~€2 | 8.50 Common expenses None               |
|-----|----------|------------------------|-----------------------------------------|
|     |          | Price per SQM €21.     | .00/m <sup>2</sup> Common expenses None |