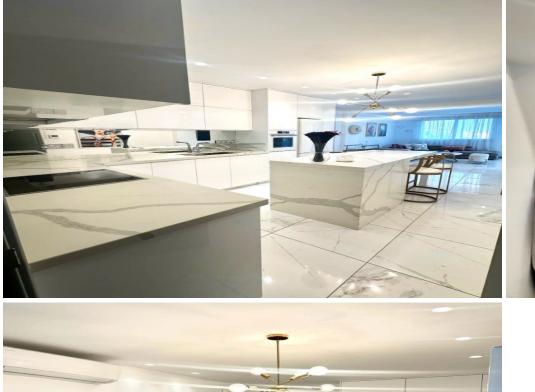

## 2 Bedroom Apartment for Rent in Limassol - Ekali

#RENT (long term) – 2 bedroom apartment ■LIMASSOL/EKALI (next to a large national park) ■HOUSE 2019 ■90m2 ■2nd floor ■Solar panels for hot water with pressure system ■Air conditioners in all rooms ■The apartment is equipped with all household appliances and furniture ■Storage room ■2 Parking spaces ■Panoramic views of the sea and city ■READY TO MOVE IN! THERE IS A VIDEO REVIEW OF THE APARTMENT []Price 1900 euros 1995570105 R.1029

| Property Info | Plot / A                               | rea Info                | Additional info |           |
|---------------|----------------------------------------|-------------------------|-----------------|-----------|
| Covered Area  | 90                                     |                         | Property type   | Apartment |
| Amenities     | Location<br>Location: Limassol - Ekali | Region: <b>Limassol</b> |                 |           |

### **Price: €1 900 + VAT**

VAT for this property is €95 or €361. VAT usually is 19%. If it is your first purchase of property, you can have VAT reduced to 5% for the first 150sq.m. of the property.

| VAT | Excluded | Title transfer fee ~€2 | 8.50 Common expenses None               |
|-----|----------|------------------------|-----------------------------------------|
|     |          | Price per SQM €21.     | .00/m <sup>2</sup> Common expenses None |