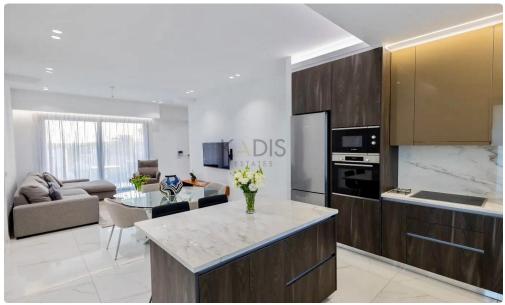

#### **Apartment Features:**

- 2 Bedrooms
- 2 WC
- Internal Area: 85m<sup>2</sup>
- Covered Verandas: 23m<sup>2</sup>
- Family bathroom plus guest toilet
- Fully furnished & equipped
- Underfloor Heating
- VRV Air Conditioning System
- Covered Parking
- Storage space
- Construction year: 2020