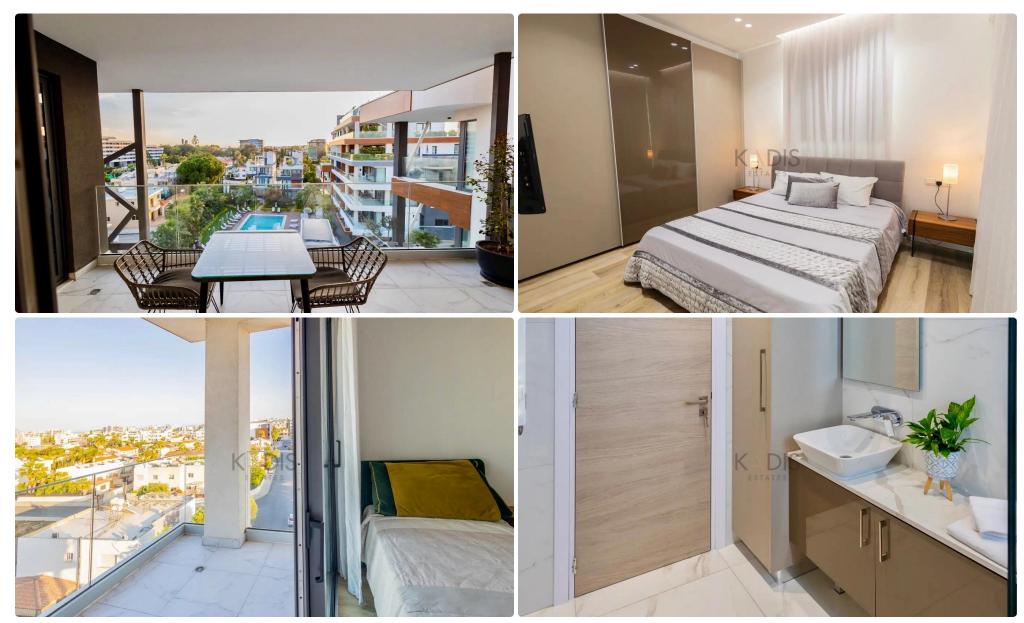

#### **Apartment Features:**

- 2 Bedrooms
- 2 WC
- Internal Area: 85m<sup>2</sup>
- Covered Verandas: 23m<sup>2</sup>
- Family bathroom plus guest toilet
- Fully furnished & equipped
- Underfloor Heating
- VRV Air Conditioning System
- Covered Parking
- Storage space
- Construction year: 2020