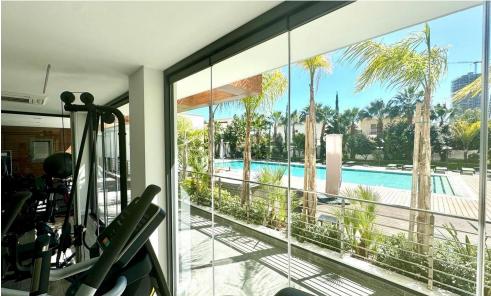

### **Amenities**

• Gym

Location

Region: Limassol

Coordinates: **34.702612** / **33.091014** 

**Price: €4 200 + VAT** 

VAT for this property is €210 or €798. VAT usually is 19%. If it is your first purchase of property, you can have VAT reduced to 5% for the first 150sq.m. of the property.