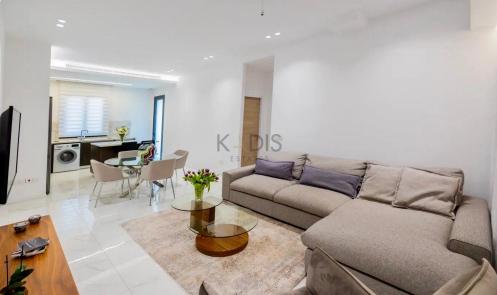

#### **Apartment Features:**

- 2 Bedrooms
- 2 WC
- Internal Area: 85m<sup>2</sup>
- Covered Verandas: 23m<sup>2</sup>
- Family bathroom plus guest toilet
- Fully furnished & equipped
- Underfloor Heating
- VRV Air Conditioning System
- Covered Parking
- Storage space
- Construction year: 2020