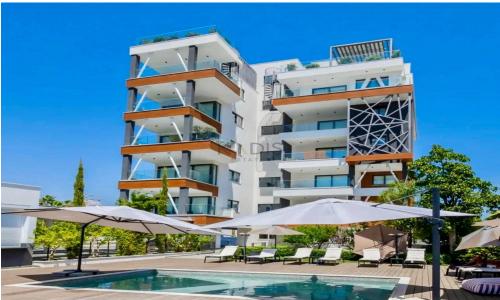

### 2 Bedroom Apartment for Rent in Limassol District

Prime Location - Germasogeia Tourist Area

- Just a short walk to the beach, offering the perfect blend of relaxation and seaside living
- Walking distance to shops, cafes, restaurants and essential services
- Easy access to major roads while maintaining a peaceful retreat

#### **Apartment Features:**

- 2 Bedrooms
- 2 WC
- Internal Area: 85m<sup>2</sup>
- Covered Verandas: 23m<sup>2</sup>
- Family bathroom plus guest toilet
- Fully furnished & equipped
- Underfloor Heating
- VRV Air Conditioning System
- Covered Parking
- Storage space
- Construction year: 2020