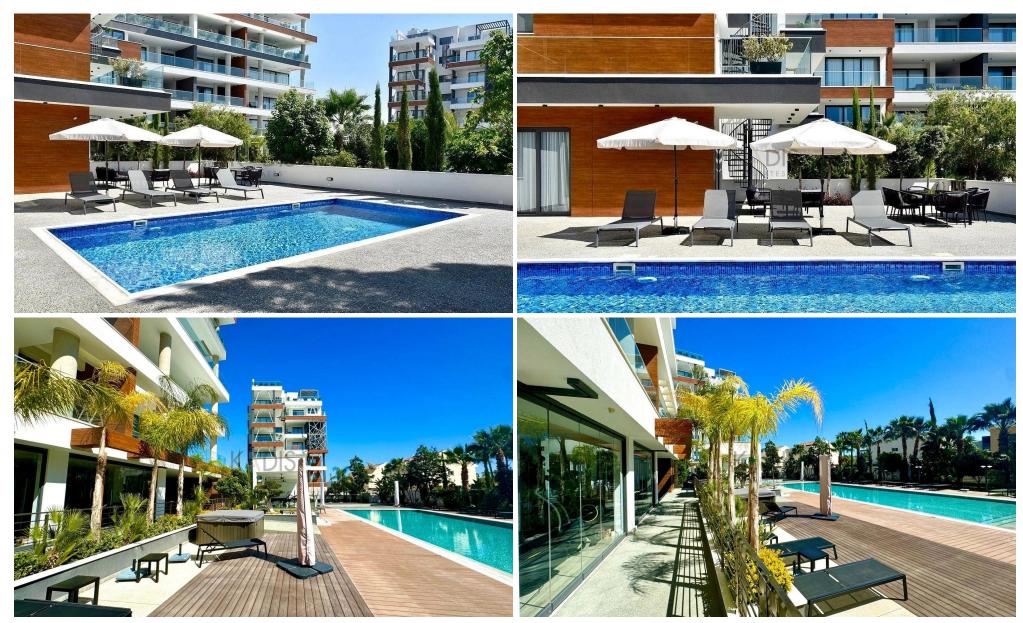

### **Amenities**

• Gym

Location

Region: Limassol

Coordinates: **34.702612** / **33.091014** 

**Price: €4 200 + VAT** 

VAT for this property is €210 or €798. VAT usually is 19%. If it is your first purchase of property, you can have VAT reduced to 5% for the first 150sq.m. of the property.