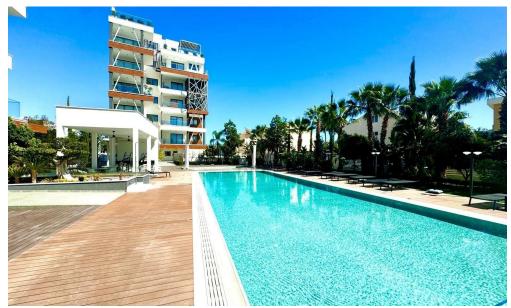

### **Amenities**

• Gym

Location

Region: Limassol

Coordinates: **34.702612** / **33.091014** 

**Price: €4 200 + VAT** 

VAT for this property is €210 or €798. VAT usually is 19%. If it is your first purchase of property, you can have VAT reduced to 5% for the first 150sq.m. of the property.