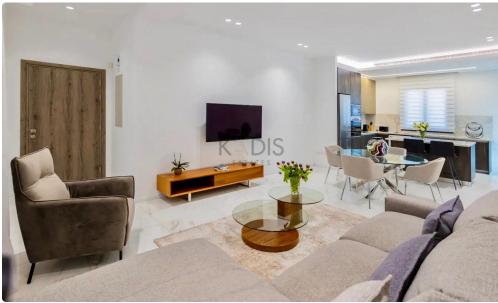

#### **Apartment Features:**

- 2 Bedrooms
- 2 WC
- Internal Area: 85m<sup>2</sup>
- Covered Verandas: 23m<sup>2</sup>
- Family bathroom plus guest toilet
- Fully furnished & equipped
- Underfloor Heating
- VRV Air Conditioning System
- Covered Parking
- Storage space
- Construction year: 2020