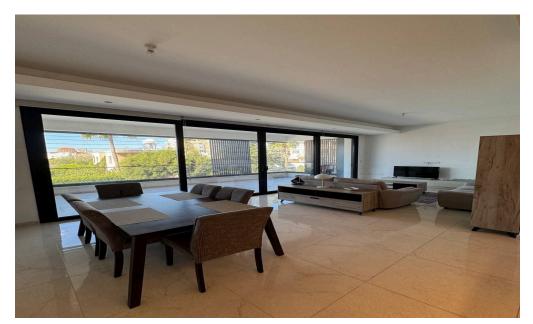

## 3 Bedroom Apartment for Rent in Limassol - Mesa Geitonia

751. Spacious apartments for rent in Mesa Geitonia area, near Galactica Offices Rental cost: • 2200 € per month • Utilities: +80 € Each bedroom is equipped with its own bathroom, making the apartment an ideal option for both families and a group of colleagues who have decided to rent housing together. Advantages: • Three separate bedrooms with individual bathrooms • Spacious living room with dining area • Modern kitchen with dishwasher • Washing machine • Closed parking • New building with elevator • Quiet residential area Life Realty License: 603/E, Registration.No: 1234 +357 99 200951