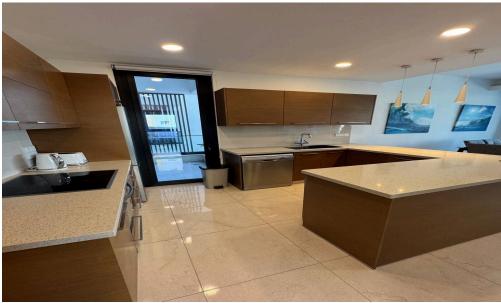

## 3 Bedroom Apartment for Rent in Limassol - Mesa Geitonia

751. Spacious apartments for rent in Mesa Geitonia area, near Galactica Offices Rental cost: • 2200 € per month • Utilities: +80 € Each bedroom is equipped with its own bathroom, making the apartment an ideal option for both families and a group of colleagues who have decided to rent housing together. Advantages: • Three separate bedrooms with individual bathrooms • Spacious living room with dining area • Modern kitchen with dishwasher • Washing machine • Closed parking • New building with elevator • Quiet residential area Life Realty License: 603/E, Registration.No: 1234 +357 99 200951