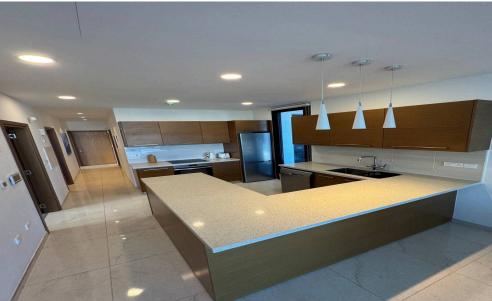

## 3 Bedroom Apartment for Rent in Limassol - Mesa Geitonia

751. Spacious apartments for rent in Mesa Geitonia area, near Galactica Offices Rental cost: • 2200 € per month • Utilities: +80 € Each bedroom is equipped with its own bathroom, making the apartment an ideal option for both families and a group of colleagues who have decided to rent housing together. Advantages: • Three separate bedrooms with individual bathrooms • Spacious living room with dining area • Modern kitchen with dishwasher • Washing machine • Closed parking • New building with elevator • Quiet residential area Life Realty License: 603/E, Registration.No: 1234 +357 99 200951