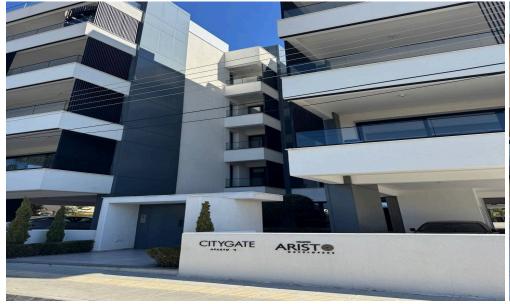

## 3 Bedroom Apartment for Rent in Limassol - Mesa Geitonia

751. Spacious apartments for rent in Mesa Geitonia area, near Galactica Offices Rental cost: • 2200 € per month • Utilities: +80 € Each bedroom is equipped with its own bathroom, making the apartment an ideal option for both families and a group of colleagues who have decided to rent housing together. Advantages: • Three separate bedrooms with individual bathrooms • Spacious living room with dining area • Modern kitchen with dishwasher • Washing machine • Closed parking • New building with elevator • Quiet residential area Life Realty License: 603/E, Registration.No: 1234 +357 99 200951

Property Info Plot / Area Info Additional info

Covered Area Property type Apartment

Amenities Location

**Location:** Limassol - Mesa Geitonia Region: **Limassol** 

**Price: €2 200 + VAT** 

VAT **Excluded** 