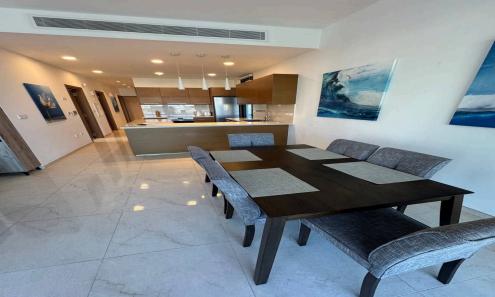

## 3 Bedroom Apartment for Rent in Limassol - Mesa Geitonia

751. Spacious apartments for rent in Mesa Geitonia area, near Galactica Offices Rental cost: • 2200 € per month • Utilities: +80 € Each bedroom is equipped with its own bathroom, making the apartment an ideal option for both families and a group of colleagues who have decided to rent housing together. Advantages: • Three separate bedrooms with individual bathrooms • Spacious living room with dining area • Modern kitchen with dishwasher • Washing machine • Closed parking • New building with elevator • Quiet residential area Life Realty License: 603/E, Registration.No: 1234 +357 99 200951