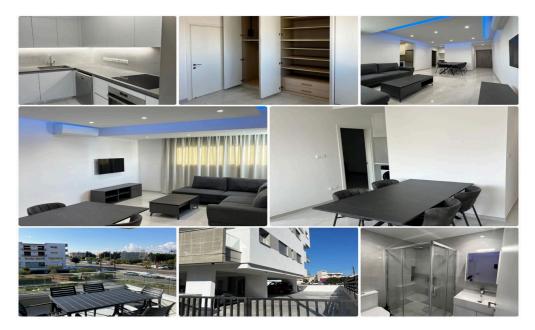

## 1 Bedroom Apartment for Rent in Limassol

For rent in Limassol 1 bedroom apartments for rent Requirements: – Rent from €1500 per month. – Minimum contract for 1 year. □Located on a parallel road from the famous Macedonia Street between Kato Polemidia and Agios Ioannis. 1 minute from Emporium Cars and Exness, Spyrou Kyprianou. 10 minutes drive to the most central places of the city and the most visited places: – Limassol Marina. – Anexartisias Street. – My Mall. – Molos Seaside Park. Amenities: – Area: 62m2 – Fully equipped kitchen with modern shelf mechanisms. (with dishwasher and washing machine). – Fully air-conditioned. – Drywall lighting with remote control func...