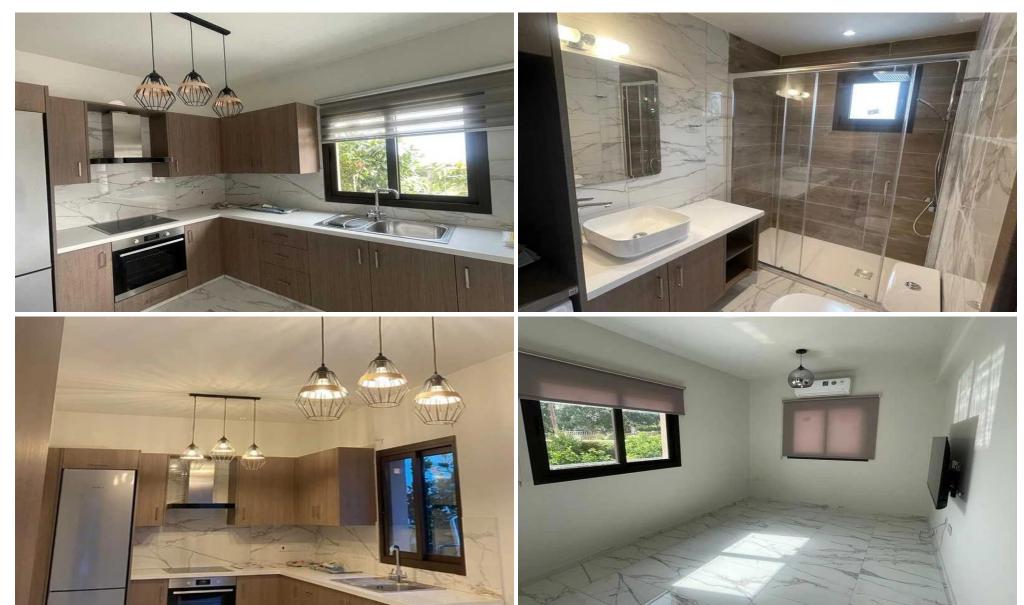

## 2 Bedroom House for Rent in Moni, Limassol District

□ House for rent - Moni, Limassol □ Rent: €1,100/month □ Limassol, Moni □ 200 m² | □ Plot 85 m² □ 2 bedrooms | □ 1 bathroom □ Open parking □ Unfurnished (furnishing possible) □ Energy efficiency: A | □ Built in 2023 □ House features: □ Spacious layout with open living and dining area □ Large windows with natural lighting □ Modern kitchen with spacious work area and cabinets □ Comfortable bedrooms with built-in wardrobes □ Modern bathroom with high-quality finishes □ New house with energy-efficient solutions □ Quiet countryside living near the city: ✓ Quiet and picturesque area, close to Limassol ✓ Quick access to the city center...