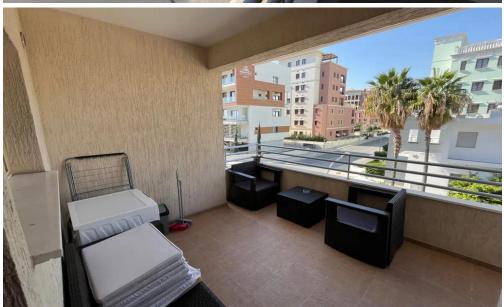

## 2 Bedroom Apartment for Rent in Germasogeia - Tourist Area, Limassol District

rent Limassol, Germasogeia tourist area Bedrooms: 2 Bathrooms: 2 Area 90 m² Floor: 2nd Parking: covered Fully furnished Included: pool, elevator, balcony, storage Year built: 2011 Energy efficiency: A price 1900 € Reg:AM: 1256/AA258/E