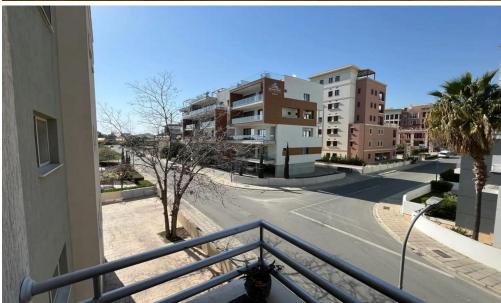

## 2 Bedroom Apartment for Rent in Germasogeia - Tourist Area, Limassol District

rent Limassol, Germasogeia tourist area Bedrooms: 2 Bathrooms: 2 Area 90 m² Floor: 2nd Parking: covered Fully furnished Included: pool, elevator, balcony, storage Year built: 2011 Energy efficiency: A price 1900 € Reg:AM: 1256/AA258/E

**Amenities Location** 

Location: Germasogeia - Tourist Area Region: Limassol

**Price: €1 900 + VAT** 

VAT for this property is **€95** or **€361**. VAT usually is 19%. If it is your first purchase of property, you can have VAT reduced to 5% for the first 150sq.m. of the property.