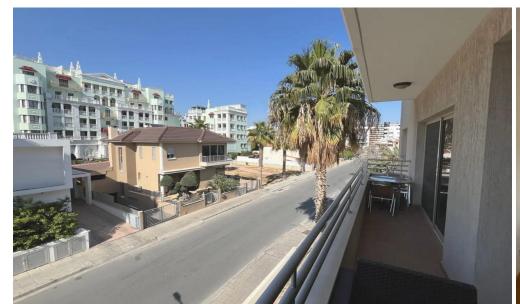

## 2 Bedroom Apartment for Rent in Germasogeia - Tourist Area, Limassol District

rent Limassol, Germasogeia tourist area Bedrooms: 2 Bathrooms: 2 Area 90 m² Floor: 2nd Parking: covered Fully furnished Included: pool, elevator, balcony, storage Year built: 2011 Energy efficiency: A price 1900 € Reg:AM: 1256/AA258/E

**Amenities Location** 

Location: Germasogeia - Tourist Area Region: Limassol

**Price: €1 900 + VAT** 

VAT for this property is **€95** or **€361**. VAT usually is 19%. If it is your first purchase of property, you can have VAT reduced to 5% for the first 150sq.m. of the property.