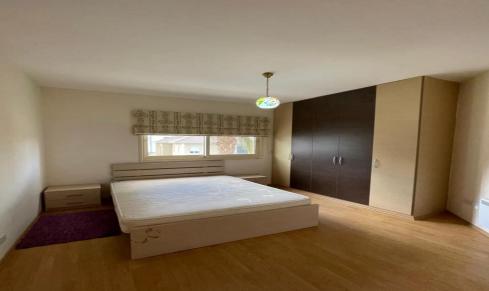

## 2 Bedroom Apartment for Rent in Germasogeia - Tourist Area, Limassol District

rent Limassol, Germasogeia tourist area Bedrooms: 2 Bathrooms: 2 Area 90 m² Floor: 2nd Parking: covered Fully furnished Included: pool, elevator, balcony, storage Year built: 2011 Energy efficiency: A price 1900 € Reg:AM: 1256/AA258/E