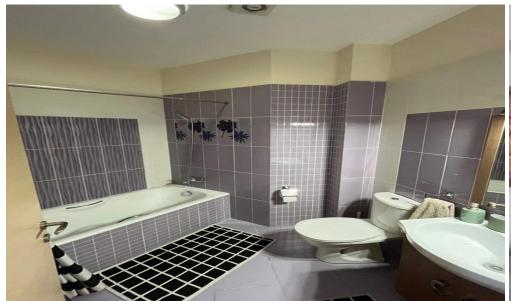

## 2 Bedroom Apartment for Rent in Germasogeia - Tourist Area, Limassol District

rent Limassol, Germasogeia tourist area Bedrooms: 2 Bathrooms: 2 Area 90 m² Floor: 2nd Parking: covered Fully furnished Included: pool, elevator, balcony, storage Year built: 2011 Energy efficiency: A price 1900 € Reg:AM: 1256/AA258/E