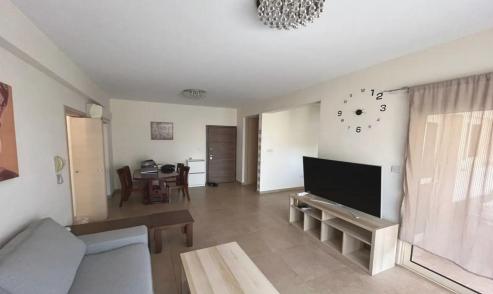

## 2 Bedroom Apartment for Rent in Germasogeia - Tourist Area, Limassol District

rent Limassol, Germasogeia tourist area Bedrooms: 2 Bathrooms: 2 Area 90 m² Floor: 2nd Parking: covered Fully furnished Included: pool, elevator, balcony, storage Year built: 2011 Energy efficiency: A price 1900 € Reg:AM: 1256/AA258/E