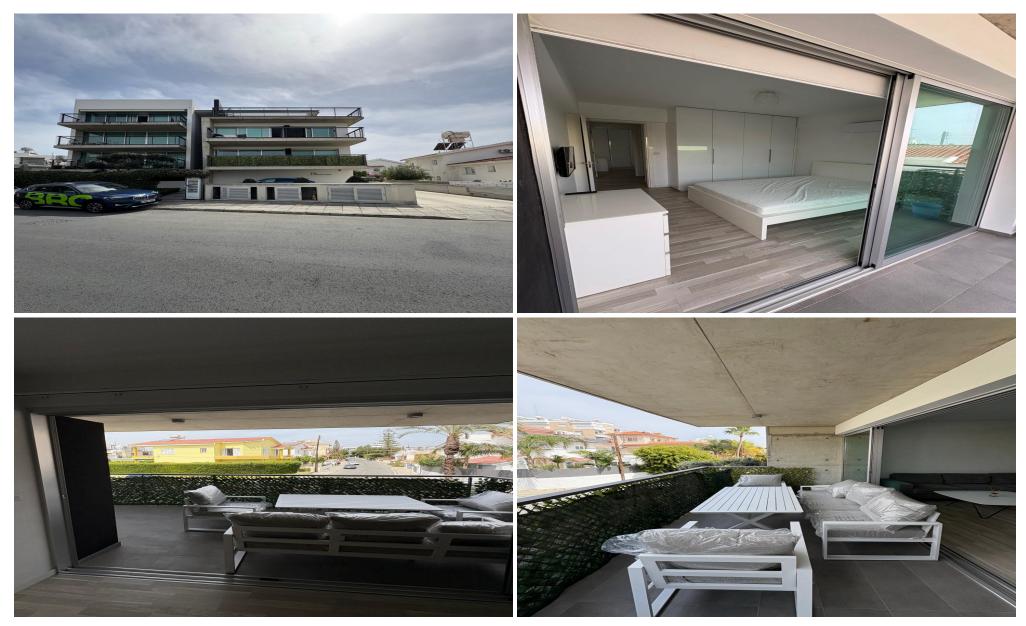

## 2 Bedroom Apartment for Rent in Limassol - Mesa Geitonia

rent Limassol, Mesa Geitonia 2 Bedrooms 1 Bathroom year built 2020 Area 95 m² parking Included: Elevator, Balcony, Pantry. Energy efficiency: A 2 balconies 1900€ negotiable Reg:AM: 1256/AA258/E

| Property Info | Plot / Area Info | Additional info |
|---------------|------------------|-----------------|
|               |                  |                 |

Covered Area 95 Property type Apartment

**Amenities Location** 

Location: Limassol - Mesa Geitonia Region: Limassol

**Price: €1 900 + VAT** 

VAT for this property is **€95** or **€361**. VAT usually is 19%. If it is your first purchase of property, you can have VAT reduced to 5% for the first 150sq.m. of the property.