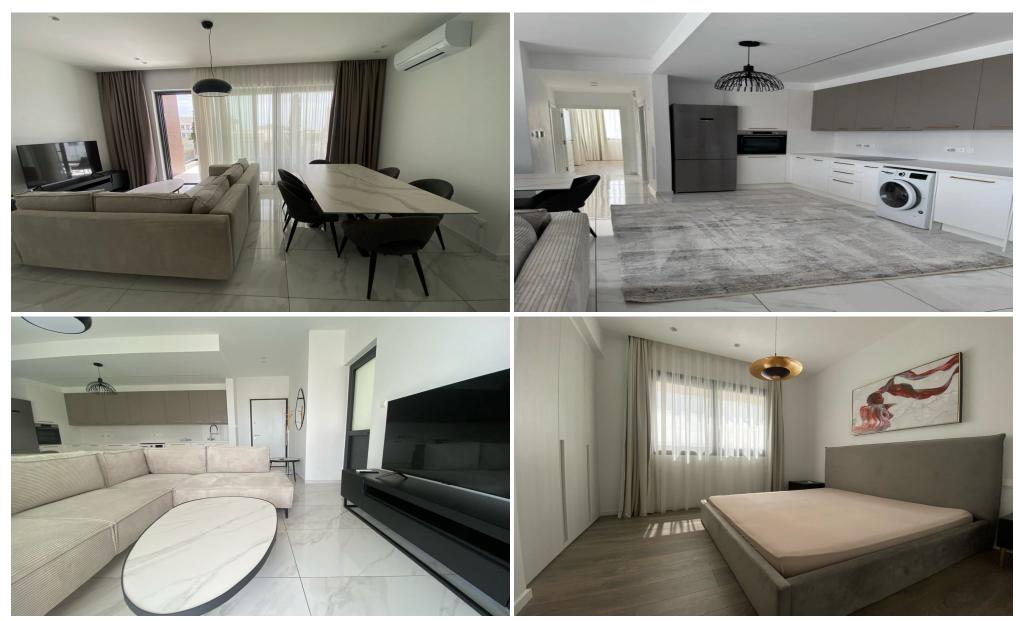

## 2 Bedroom Apartment for Rent in Germasogeia - Columbia, Limassol District

#RENT (long term) – 2 bedroom apartment ■LIMASSOL/Germasogeia (Columbia) ■NEW HOUSE ■90m2+balcony ■2 bathrooms (with showers) ■Fully equipped kitchen with modern appliances ■Furniture/Appliances ■Solar panels for hot water with pressure system ■Double glazed windows ■Covered parking ■Storage room ■Walking distance to all amenities □Price 2300 euros/month 18095570105 R.1029

Property Info Plot / Area Info Additional info

Covered Area 90 Property type Apartment

Amenities Location

Location: Germasogeia - Columbia Region: Limassol

**Price: €2 300 + VAT** 

VAT for this property is €115 or €437. VAT usually is 19%. If it is your first purchase of property, you can have VAT reduced to 5% for the first 150sq.m. of the property.