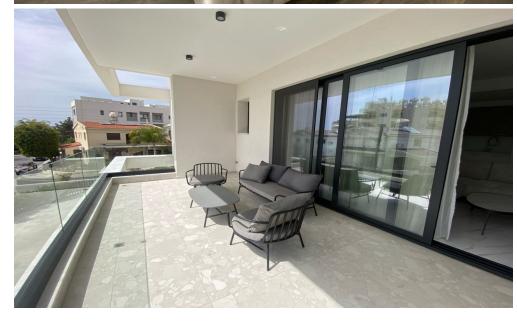

## 2 Bedroom Apartment for Rent in Germasogeia - Columbia, Limassol District

#RENT (long term) – 2 bedroom apartment ■LIMASSOL/Germasogeia (Columbia) ■NEW HOUSE ■90m2+balcony ■2 bathrooms (with showers) ■Fully equipped kitchen with modern appliances ■Furniture/Appliances ■Solar panels for hot water with pressure system ■Double glazed windows ■Covered parking ■Storage room ■Walking distance to all amenities □Price 2300 euros/month 18095570105 R.1029

Property Info Plot / Area Info Additional info

Covered Area 90 Property type Apartment

Amenities Location

Location: Germasogeia - Columbia Region: Limassol

**Price: €2 300 + VAT** 

VAT for this property is €115 or €437. VAT usually is 19%. If it is your first purchase of property, you can have VAT reduced to 5% for the first 150sq.m. of the property.