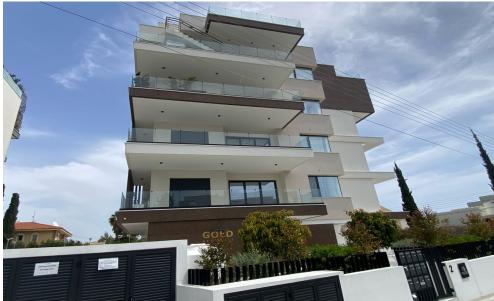

## 2 Bedroom Apartment for Rent in Germasogeia - Columbia, Limassol District

#RENT (long term) – 2 bedroom apartment ■LIMASSOL/Germasogeia (Columbia) ■NEW HOUSE ■90m2+balcony ■2 bathrooms (with showers) ■Fully equipped kitchen with modern appliances ■Furniture/Appliances ■Solar panels for hot water with pressure system ■Double glazed windows ■Covered parking ■Storage room ■Walking distance to all amenities □Price 2300 euros/month 18095570105 R.1029

Property Info Plot / Area Info Additional info

Covered Area 90 Property type Apartment

Amenities Location

Location: Germasogeia - Columbia Region: Limassol

**Price: €2 300 + VAT** 

VAT for this property is €115 or €437. VAT usually is 19%. If it is your first purchase of property, you can have VAT reduced to 5% for the first 150sq.m. of the property.