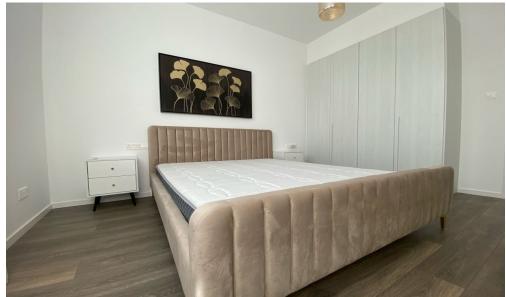

## 2 Bedroom Apartment for Rent in Germasogeia - Columbia, Limassol District

#RENT (long term) – 2 bedroom apartment ■LIMASSOL/Germasogeia (Columbia) ■NEW HOUSE ■90m2+balcony ■2 bathrooms (with showers) ■Fully equipped kitchen with modern appliances ■Furniture/Appliances ■Solar panels for hot water with pressure system ■Double glazed windows ■Covered parking ■Storage room ■Walking distance to all amenities □Price 2300 euros/month 18095570105 R.1029

Property Info Plot / Area Info Additional info

Covered Area 90 Property type Apartment

Amenities Location

Location: Germasogeia - Columbia Region: Limassol

**Price: €2 300 + VAT** 

VAT for this property is €115 or €437. VAT usually is 19%. If it is your first purchase of property, you can have VAT reduced to 5% for the first 150sq.m. of the property.