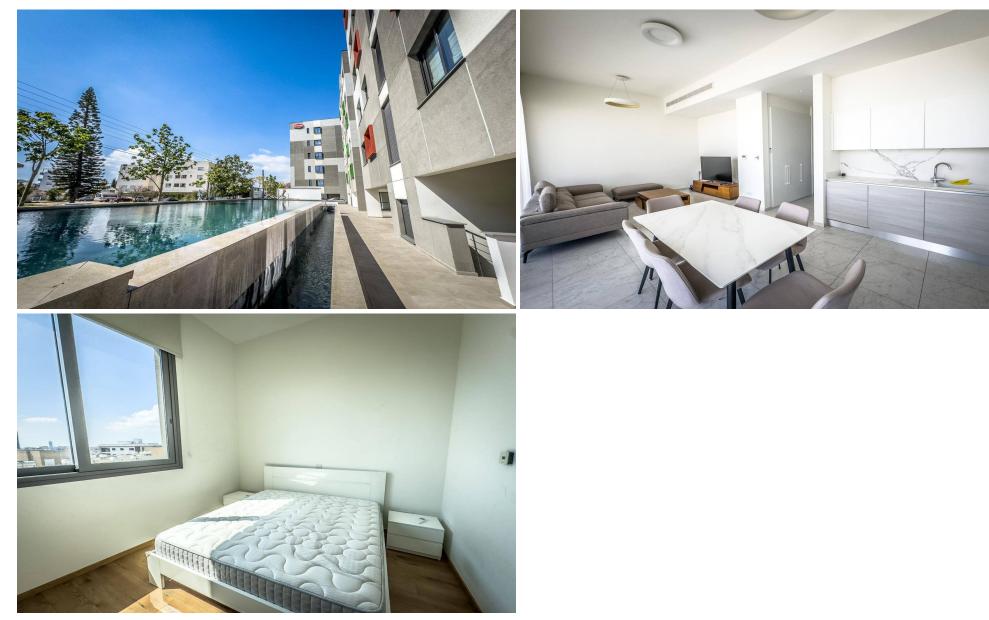

## **3 Bedroom Apartment for Rent in Limassol - Linopetra**

Limassol, Linopetra 3-bedroom apartment for rent []120 m2 []Underfloor heating []Pool []Gym € 2,700 AA 258/E AM 1256

| Property Info |                                                 | Plot / Area Info | Additional info |           |  |
|---------------|-------------------------------------------------|------------------|-----------------|-----------|--|
| Covered Area  | 120                                             |                  | Property type   | Apartment |  |
| Amenities     | Location                                        |                  |                 |           |  |
|               | Location: Limassol - Linopetra Region: Limassol |                  |                 |           |  |