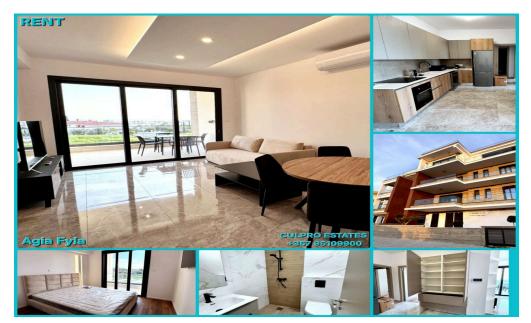

## 2 Bedroom Apartment for Rent in Limassol - Agia Fyla

For rent. New 2-bedroom apartment with sea view in Agia Fyla area behind the highway, Limassol. All infrastructure is within walking distance and the beach is a 10-minute drive away, close to Baxes tavern. Ground floor. Living area: 76 sq m. Kitchen. Living room. 2 bedrooms. Shower room + guest toilet. Storage room. Covered parking. Year of construction: 2025. Price: 1,750 EUR + 2 deposits (negotiable) + extra common expenses. Agency CULPRO Estates Ltd. L.N 197/E R.N 1189. +357 95109900. +357 95592209.