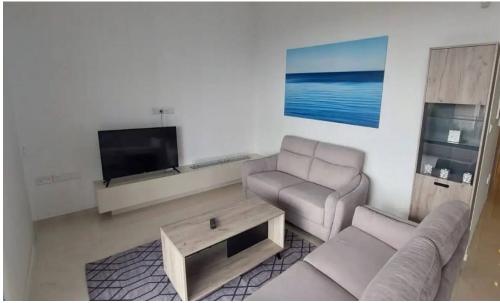

## **3 Bedroom Apartment for Rent in Limassol - Mesa Geitonia**

#RENT (long-term) - 3 bedroom apartment ■LIMASSOL/ Mesa Geitonia Near the BRAIN ROCKET office ■Area 130m2 + 2 balconies ■3 bathrooms (bathroom, shower, and guest toilet) ■Furniture/Appliances ■Solar panels for hot water with a pressure system ■Covered parking ■Storage room ■Developed infrastructure of the area! Quick access to the highway ■Price 2250 euros/month 1000 BR102 BR102 BR102 BR102 BR1000 BR10000 BR1000 BR10000 BR1000 BR1000 BR1000 BR1000 BR10000 BR100