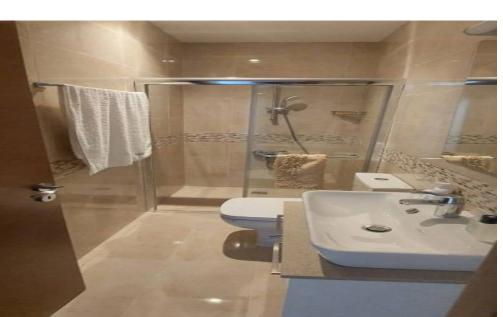

## **3 Bedroom Apartment for Rent in Limassol - Mesa Geitonia**

#RENT (long-term) - 3 bedroom apartment ■LIMASSOL/ Mesa Geitonia Near the BRAIN ROCKET office ■Area 130m2 + 2 balconies ■3 bathrooms (bathroom, shower, and guest toilet) ■Furniture/Appliances ■Solar panels for hot water with a pressure system ■Covered parking ■Storage room ■Developed infrastructure of the area! Quick access to the highway ■Price 2250 euros/month 1000 BR102 BR102 BR102 BR102 BR1000 BR10000 BR1000 BR10000 BR1000 BR1000 BR1000 BR1000 BR10000 BR100