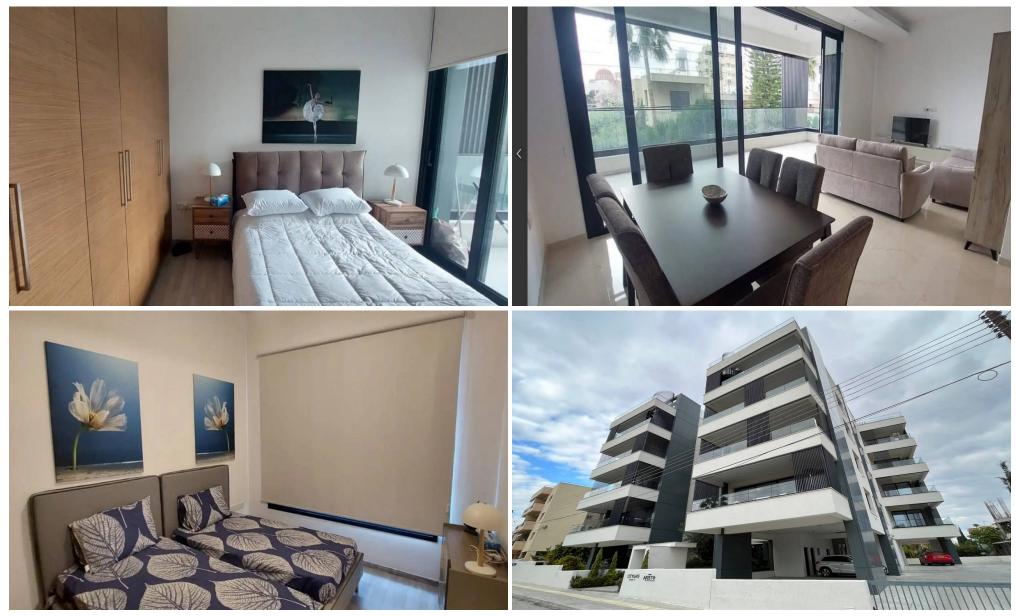

## **3 Bedroom Apartment for Rent in Limassol - Mesa Geitonia**

#RENT (long-term) - 3 bedroom apartment ■LIMASSOL/ Mesa Geitonia Near the BRAIN ROCKET office ■Area 130m2 + 2 balconies ■3 bathrooms (bathroom, shower, and guest toilet) ■Furniture/Appliances ■Solar panels for hot water with a pressure system ■Covered parking ■Storage room ■Developed infrastructure of the area! Quick access to the highway ■Price 2250 euros/month 1000 BR102 BR102 BR102 BR102 BR1000 BR10000 BR1000 BR10000 BR1000 BR1000 BR1000 BR1000 BR10000 BR100