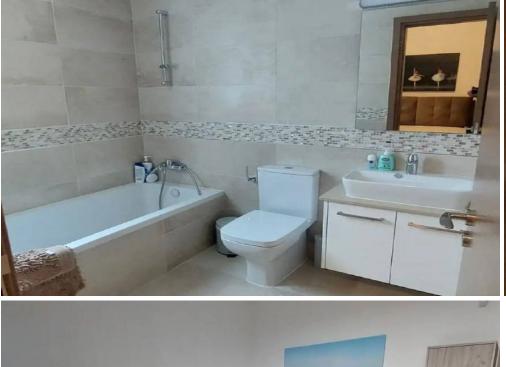

## **3 Bedroom Apartment for Rent in Limassol - Mesa Geitonia**

#RENT (long-term) - 3 bedroom apartment ■LIMASSOL/ Mesa Geitonia Near the BRAIN ROCKET office ■Area 130m2 + 2 balconies ■3 bathrooms (bathroom, shower, and guest toilet) ■Furniture/Appliances ■Solar panels for hot water with a pressure system ■Covered parking ■Storage room ■Developed infrastructure of the area! Quick access to the highway ■Price 2250 euros/month 1000 BR102 BR102 BR102 BR102 BR1000 BR10000 BR1000 BR10000 BR1000 BR1000 BR1000 BR1000 BR10000 BR100